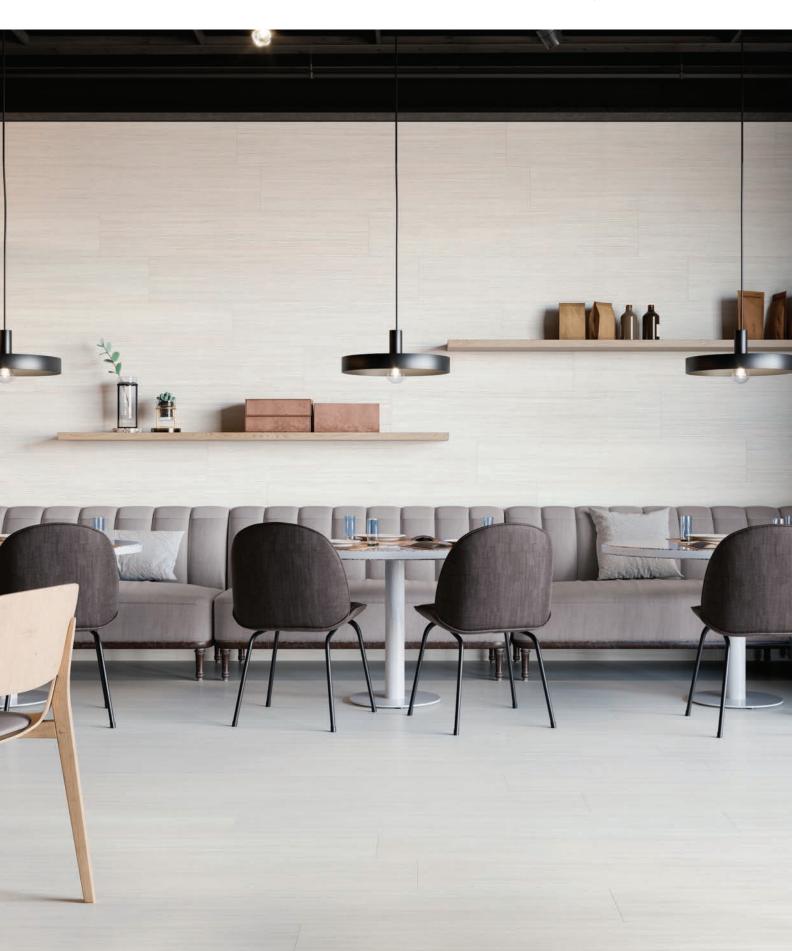

## **ZEN WOOD**

9.8"x59" Field Tile in Coffee

### 11mm Field Tile

Rectified Edge

9.8"x59" Matte Finish

- All sizes are NOMINAL

White

Maple

Natural

Coffee

#### Product Info:

- Color Body Porcelain Tile
- Matte Finish
- 11mm Thickness
- Rectified Edge
- V2 Slight Shading Variation
- Frost Resistance = Yes

www.genrose.com

www.genrose.com