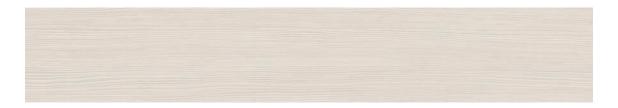

## **ZEN WOOD**

9.8"x59" Field Tile in Coffee

### 11mm Field Tile

Rectified Edge

9.8"x59" Matte Finish

- All sizes are NOMINAL

White

Maple

Natural

Coffee