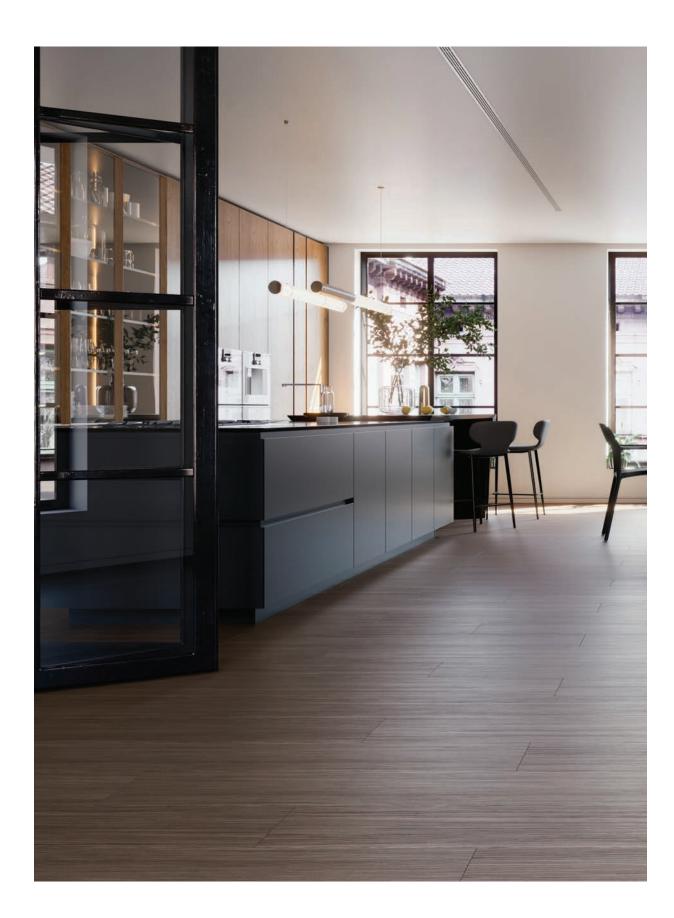

## **ZEN WOOD**

9.8"x59" Field Tile in Coffee

### 11mm Field Tile

Rectified Edge

9.8"x59" Matte Finish

- All sizes are NOMINAL

White

Maple

Natural

Coffee

#### Product Info:

- Color Body Porcelain Tile
- Matte Finish
- 11mm Thickness
- Rectified Edge
- V2 Slight Shading Variation
- Frost Resistance = Yes

www.genrose.com

www.genrose.com