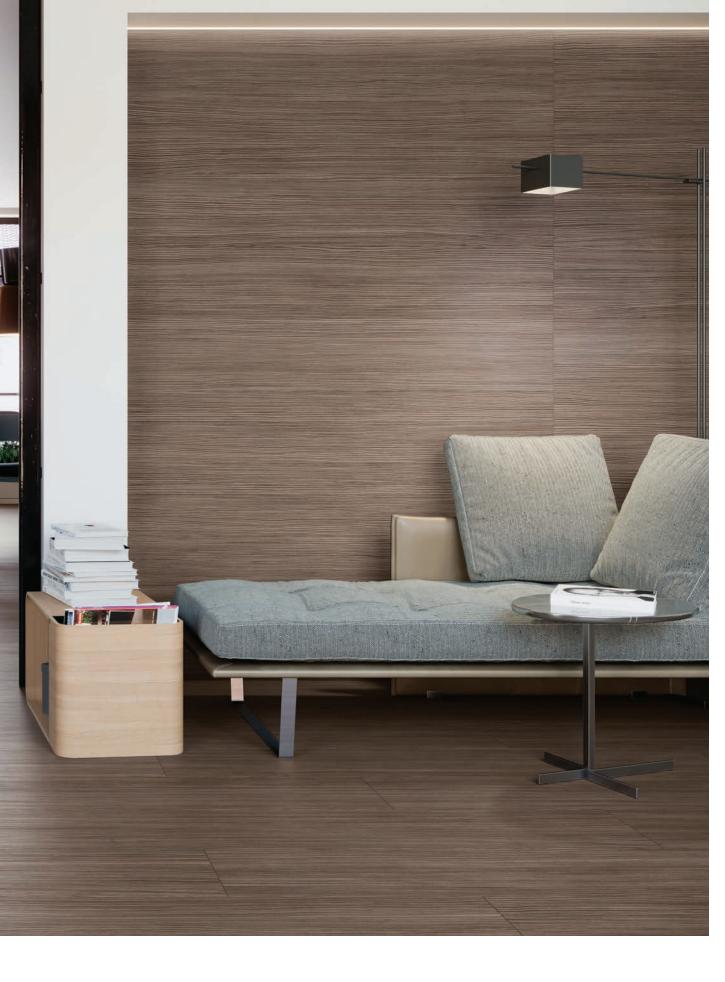

## **ZEN WOOD**

9.8"x59" Field Tile in Coffee

### 11mm Field Tile

Rectified Edge

9.8"x59" Matte Finish

- All sizes are NOMINAL

White

Maple

Natural

Coffee

#### Product Info:

- Color Body Porcelain Tile
- Matte Finish
- 11mm Thickness
- Rectified Edge
- V2 Slight Shading Variation
- Frost Resistance = Yes

www.genrose.com

www.genrose.com