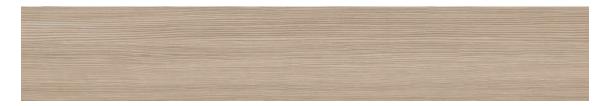

### 11mm Field Tile

Rectified Edge

9.8"x59" Matte Finish

- All sizes are NOMINAL

White

Maple

Natural

Coffee