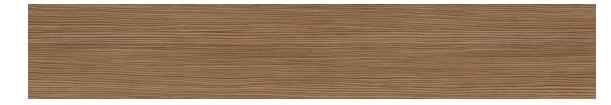

### 11mm Field Tile

Rectified Edge

9.8"x59" Matte Finish

- All sizes are NOMINAL

White

Maple

Natural

Coffee