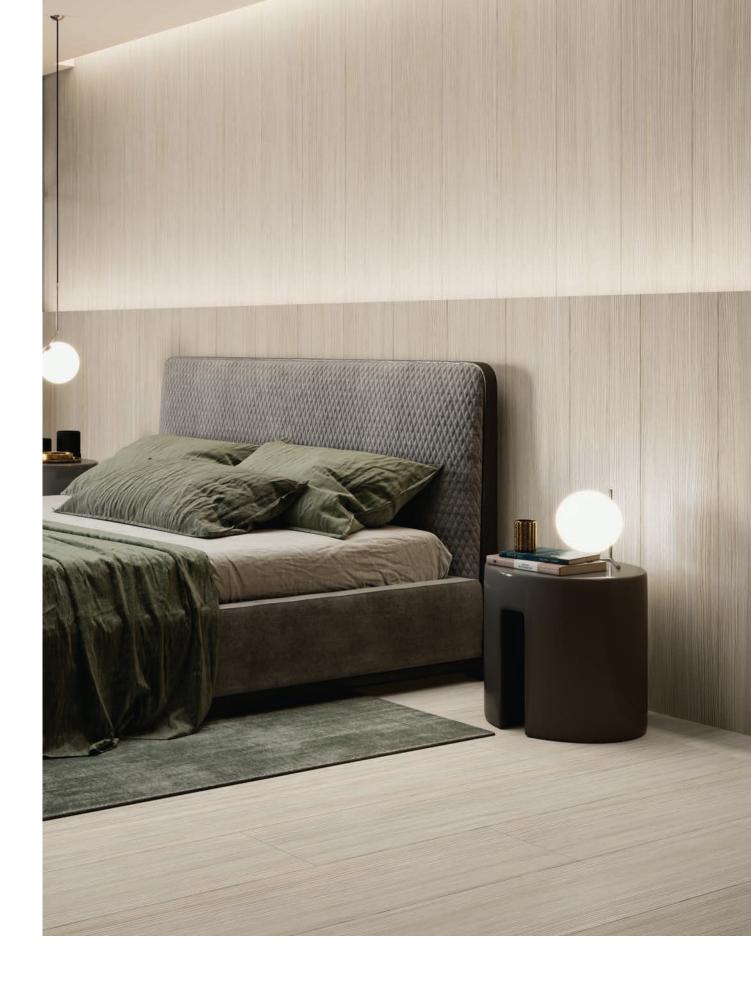

### 11mm Field Tile

Rectified Edge

9.8"x59" Matte Finish

- All sizes are NOMINAL

White

Maple

Natural

Coffee

#### Product Info:

- Color Body Porcelain Tile
- Matte Finish
- 11mm Thickness
- Rectified Edge
- V2 Slight Shading Variation
- Frost Resistance = Yes

www.genrose.com

www.genrose.com