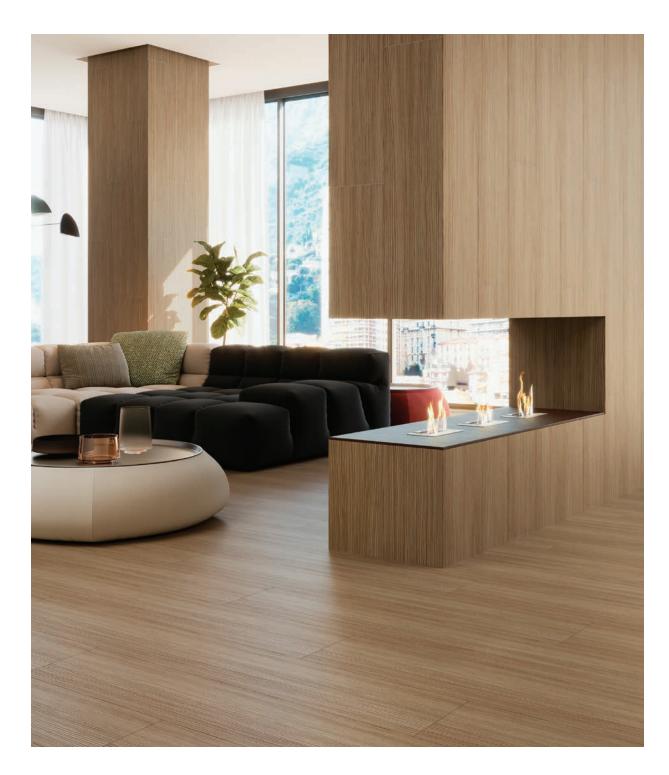

### 11mm Field Tile

Rectified Edge

9.8"x59" Matte Finish

- All sizes are NOMINAL

White

Maple

Natural

Coffee

#### Product Info:

- Color Body Porcelain Tile
- Matte Finish
- 11mm Thickness
- Rectified Edge
- V2 Slight Shading Variation
- Frost Resistance = Yes

www.genrose.com

www.genrose.com