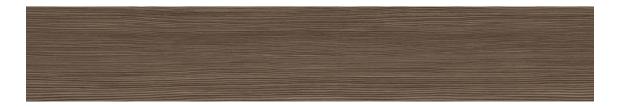

## **ZEN WOOD**

9.8"x59" Field Tile in Coffee

### 11mm Field Tile

Rectified Edge

9.8"x59" Matte Finish

- All sizes are NOMINAL

White

Maple

Natural

Coffee