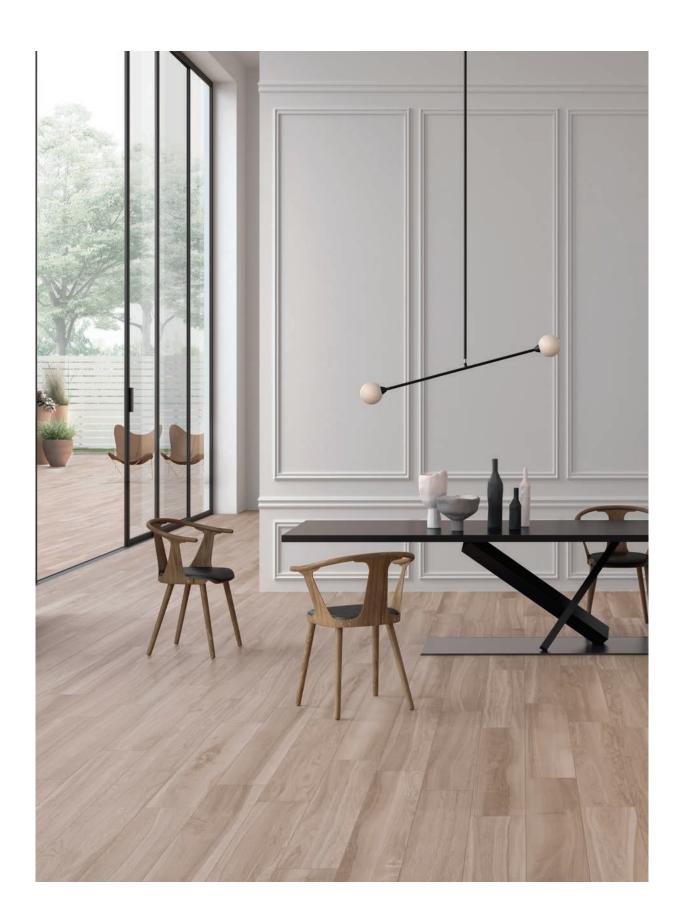

## **WOODCRAFT**

## Product Info:

- Color Body Porcelain Tile
- Natural Finish
- 9.5mm Thickness
- Rectified Edge
- V3 Moderate Variation
- Frost Resistance = Yes

www.genrose.com

www.genrose.com