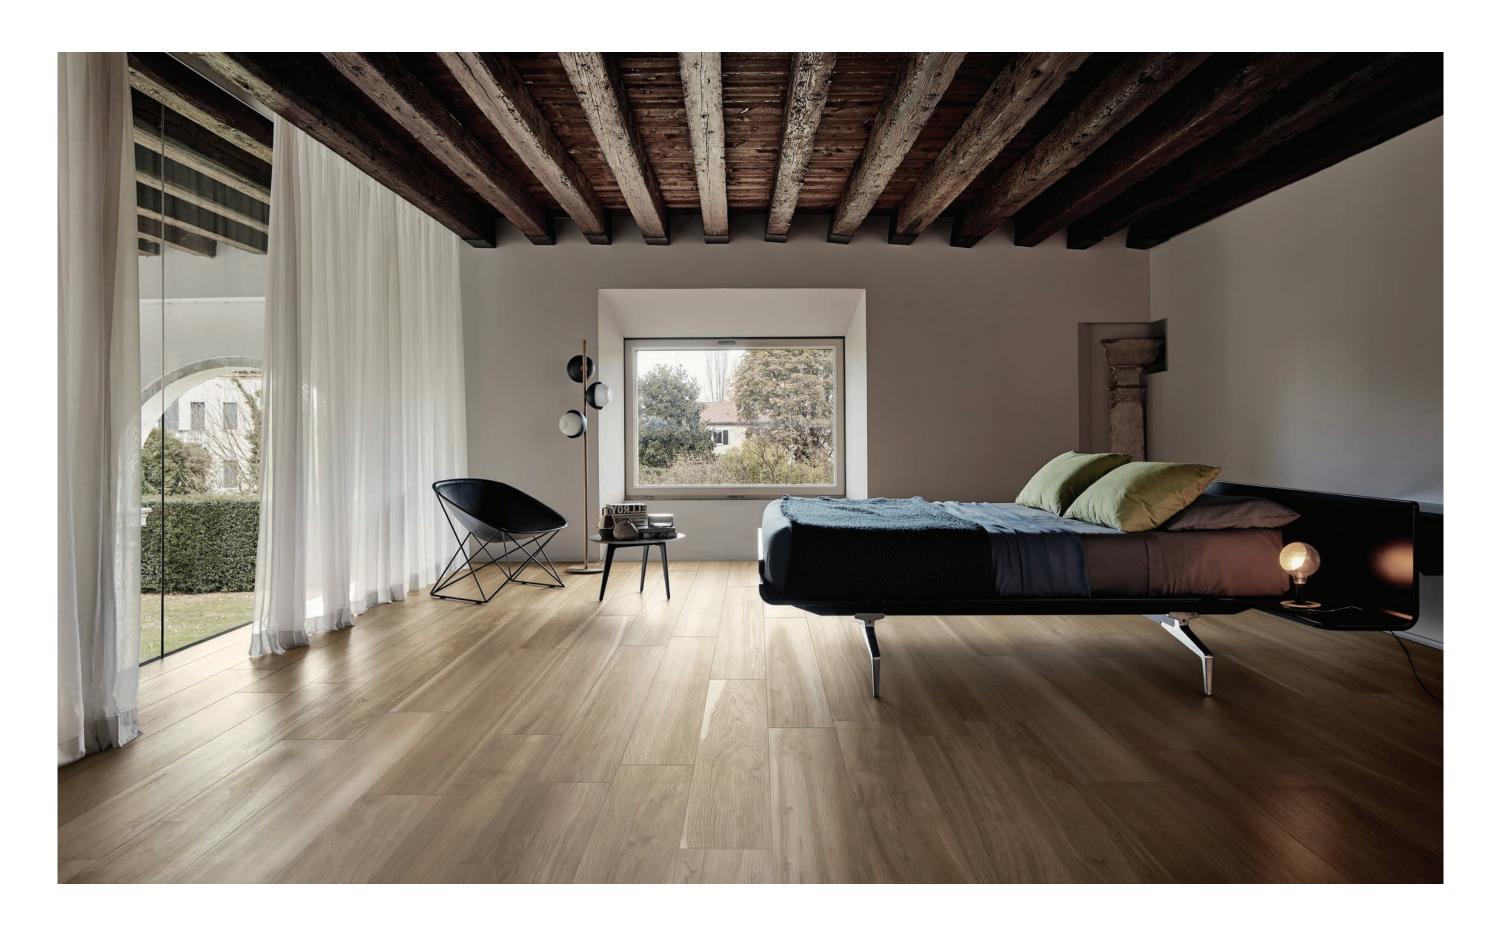

## **WOODCRAFT**

## Product Info:

- Color Body Porcelain Tile
- Natural Finish
- 9.5mm Thickness
- Rectified Edge
- V3 Moderate Variation
- Frost Resistance = Yes

www.genrose.com

www.genrose.com