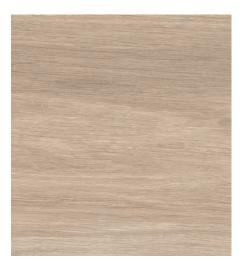

## **AVAILABLE IN:**

| 9.5mm Field Tiles |         |                                       |  |
|-------------------|---------|---------------------------------------|--|
| SIZE              | FINISH  | COLORS                                |  |
| 8"x47"            | Natural | Blanc   Naturel   Beige   Brun   Gris |  |

All Sizes are Nominal.

Blanc Gris

Naturel Beige Brun