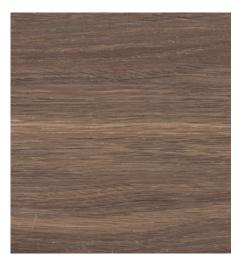

## **AVAILABLE IN:**

| 9.5mm Field Tiles |         |                                       |  |
|-------------------|---------|---------------------------------------|--|
| SIZE              | FINISH  | COLORS                                |  |
| 8"x47"            | Natural | Blanc   Naturel   Beige   Brun   Gris |  |

All Sizes are Nominal.

Blanc Gris

Naturel Beige Brun