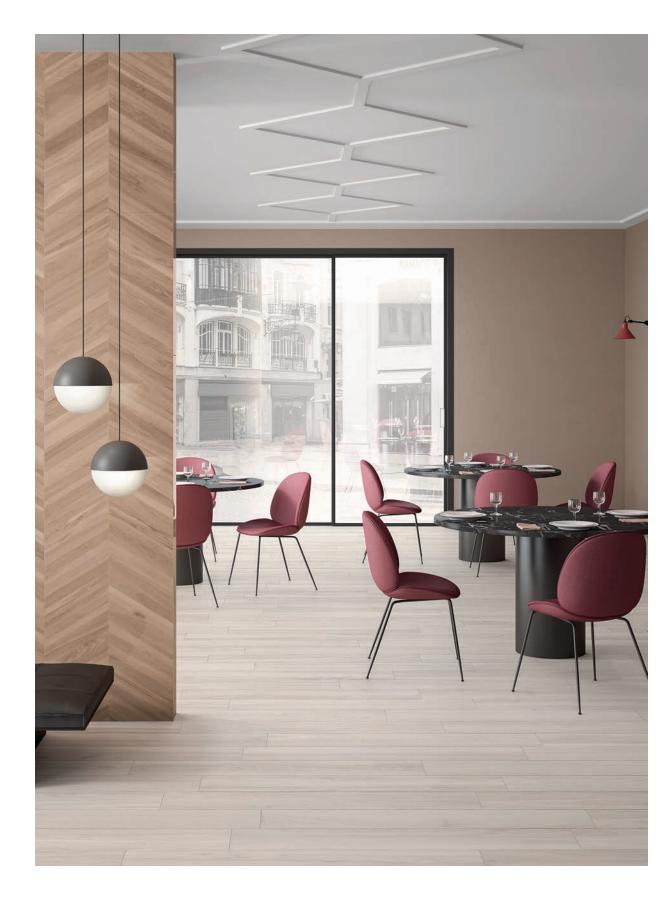

## **WOODCRAFT**

## Product Info:

- Color Body Porcelain Tile
- Natural Finish
- 9.5mm Thickness
- Rectified Edge
- V3 Moderate Variation
- Frost Resistance = Yes

www.genrose.com

www.genrose.com