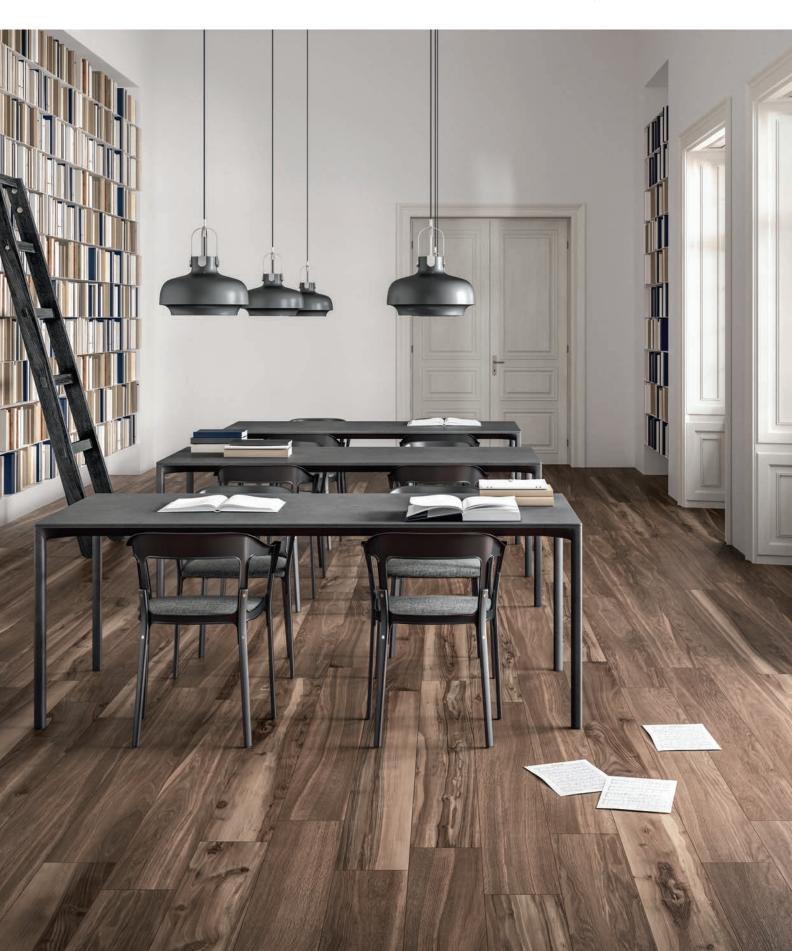

## **WOODCRAFT**

## Product Info:

- Color Body Porcelain Tile
- Natural Finish
- 9.5mm Thickness
- Rectified Edge
- V3 Moderate Variation
- Frost Resistance = Yes

www.genrose.com

www.genrose.com