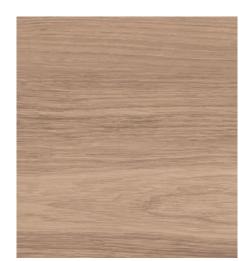

## **AVAILABLE IN:**

| 9.5mm Field Tiles |         |                                       |  |
|-------------------|---------|---------------------------------------|--|
| SIZE              | FINISH  | COLORS                                |  |
| 8"x47"            | Natural | Blanc   Naturel   Beige   Brun   Gris |  |

All Sizes are Nominal.

Blanc Gris

Naturel Beige Brun