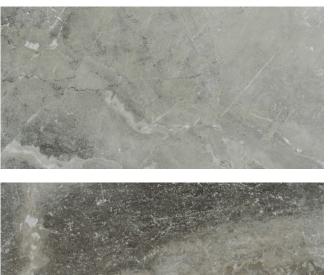

#### 2"X2" MOSAIC

Chateau

Loft

Estate

Salon

#### **CIRCLE MOSAIC**

- Color Body Porcelain Tile
- Matte Finish •
- 10mm Thickness •
- Rectified Edge •
  - PEI Rating = 3 Salon4 - Chateau | Loft | Estate
- Frost Resistance = Yes
- V4 -Substantial Variation Estate V2 - Slight Shading Variation - Chateau | Loft | Salon