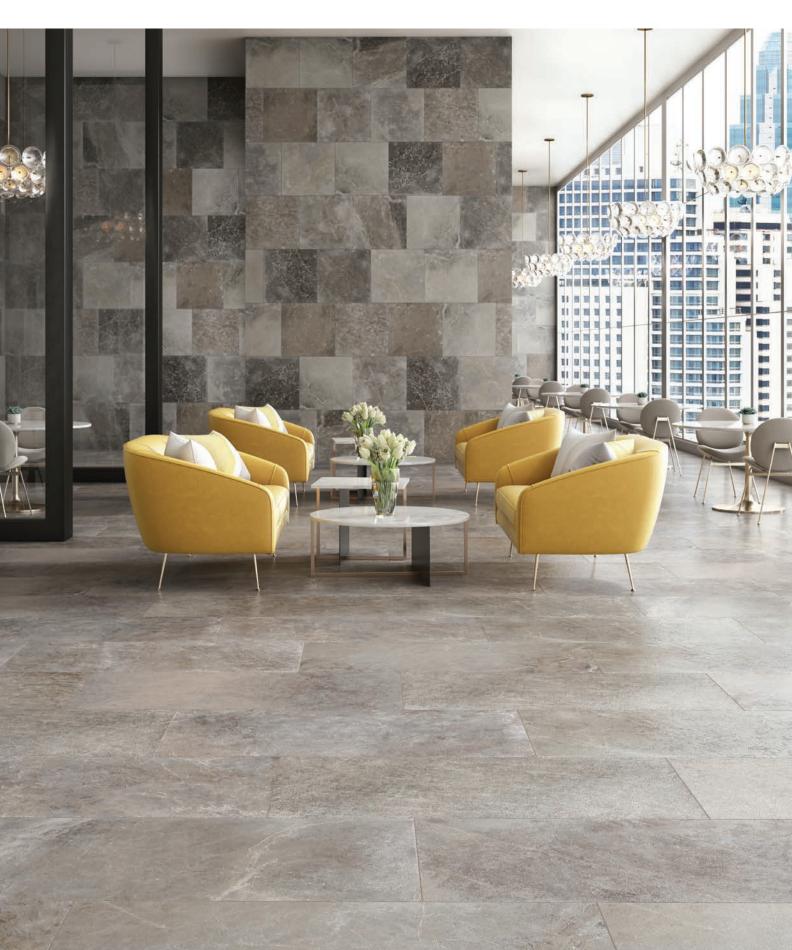

# WILLIS









Random Stack Mosaic in Loft 12"x24" Field Tile in Salon

## **AVAILABLE IN:**

#### 10mm Field Tile

#### **10mm Mosaics**

24"x48" Matte Finish\* 8″x48″ Matte Finish\* 24"x24" Matte Finish 12"x24" Matte Finish

2"x2" 14"x14" Sheet 12"x24" Sheet 12"x24" Sheet

Mosaic Matte Finish Circle Mosaic Matte Finish with Waterjet Cut Edge Random Stack Mosaic w/ Deco Matte Finish\* Random Stack Mosaic Matte Finish\*\*

12"x24" Deco Matte Finish\*

Bullnose Matte Finish



Loft



Chateau

V2



Salon

V2



Estate (No Deco) Colors shown may vary from actual product. Final selection should be made from actual product samples.

| * | Not | avai  | lahle | in  | Estate |  |
|---|-----|-------|-------|-----|--------|--|
|   | ποι | avaii | able  | 111 | LState |  |

\*\* Not available in Chateau |