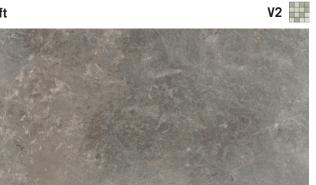

# WILLIS

Random Stack Mosaic in Loft 12"x24" Field Tile in Salon

12"x24" Deco Matte Finish\*

Bullnose Matte Finish

Loft

Chateau

V2

Salon

V2

Estate (No Deco) Colors shown may vary from actual product. Final selection should be made from actual product samples.