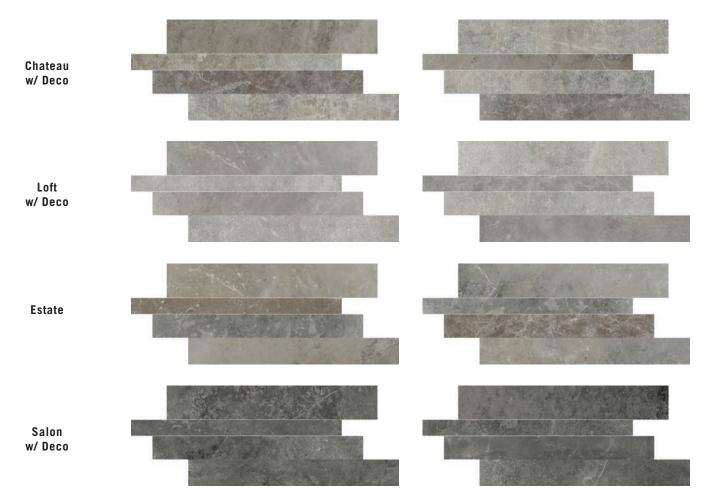

# WILLIS

Random Stack Mosaic in Loft 12"x24" Field Tile in Salon

12"x24" Deco Matte Finish\*

Bullnose Matte Finish

Loft

Chateau

V2

Salon

V2

Estate (No Deco) Colors shown may vary from actual product. Final selection should be made from actual product samples.

\*Other sizes available upon request

Loft Deco

Chateau Deco

V2

Salon Deco

V2