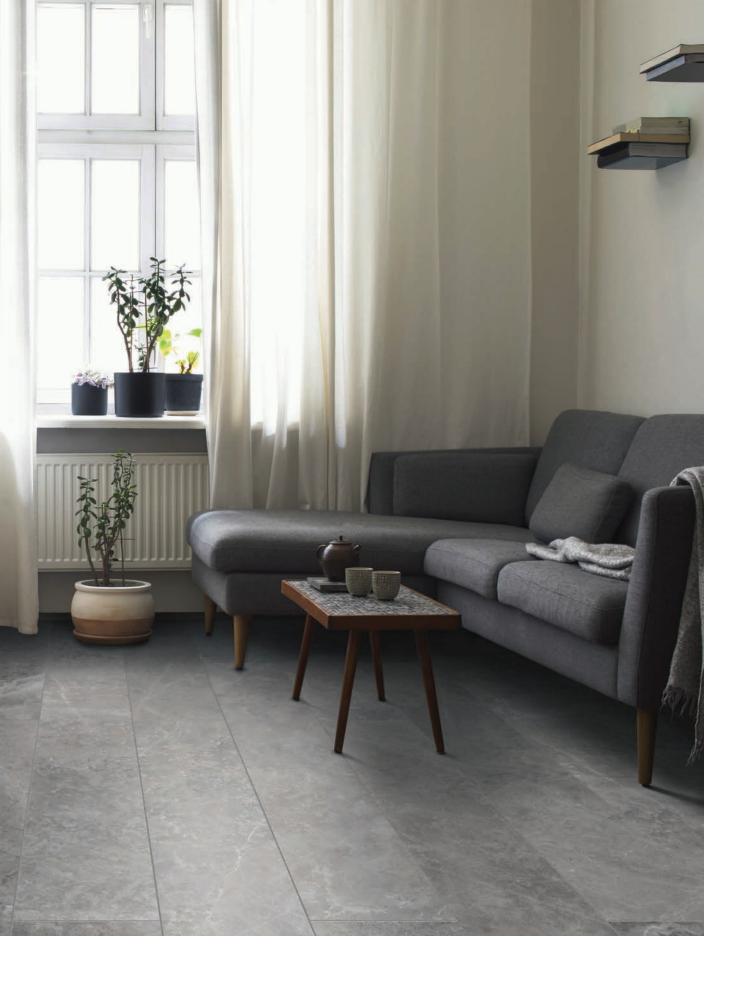

# WILLIS









Random Stack Mosaic in Loft 12"x24" Field Tile in Salon

## **AVAILABLE IN:**

#### 10mm Field Tile

#### **10mm Mosaics**

24"x48" Matte Finish\* 8″x48″ Matte Finish\* 24"x24" Matte Finish 12"x24" Matte Finish

2"x2" 14"x14" Sheet 12"x24" Sheet 12"x24" Sheet

Mosaic Matte Finish Circle Mosaic Matte Finish with Waterjet Cut Edge Random Stack Mosaic w/ Deco Matte Finish\* Random Stack Mosaic Matte Finish\*\*

12"x24" Deco Matte Finish\*

Bullnose Matte Finish



Loft



Chateau

V2



Salon

V2



Estate (No Deco) Colors shown may vary from actual product. Final selection should be made from actual product samples.

| * | Not | avai  | lahle | in  | Estate |  |
|---|-----|-------|-------|-----|--------|--|
|   | ποι | avaii | able  | 111 | LState |  |

\*\* Not available in Chateau | Lo