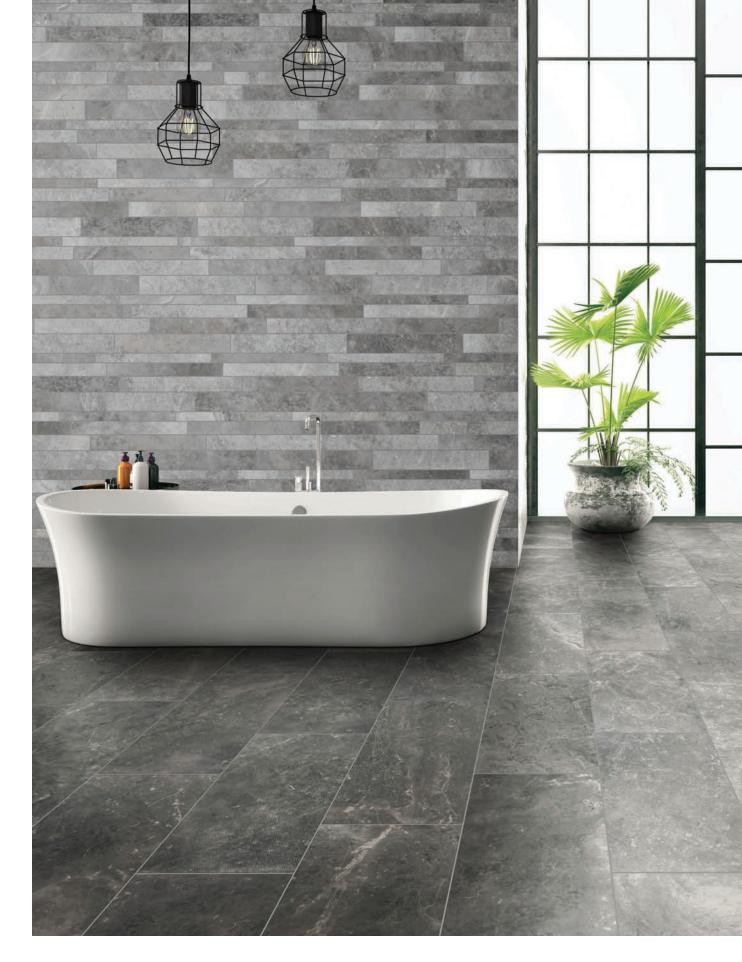

# WILLIS









Random Stack Mosaic in Loft 12"x24" Field Tile in Salon

## **AVAILABLE IN:**

#### 10mm Field Tile

#### **10mm Mosaics**

24"x48" Matte Finish\* 8″x48″ Matte Finish\* 24"x24" Matte Finish 12"x24" Matte Finish

2"x2" 14"x14" Sheet 12"x24" Sheet 12"x24" Sheet

Mosaic Matte Finish Circle Mosaic Matte Finish with Waterjet Cut Edge Random Stack Mosaic w/ Deco Matte Finish\* Random Stack Mosaic Matte Finish\*\*

12"x24" Deco Matte Finish\*

Bullnose Matte Finish



Loft



Chateau

V2



Salon

V2



Estate (No Deco) Colors shown may vary from actual product. Final selection should be made from actual product samples.

| * | Not | avai  | lahle | in  | Estate |  |
|---|-----|-------|-------|-----|--------|--|
|   | ποι | avaii | able  | 111 | LState |  |

\*\* Not available in Chateau | Loft