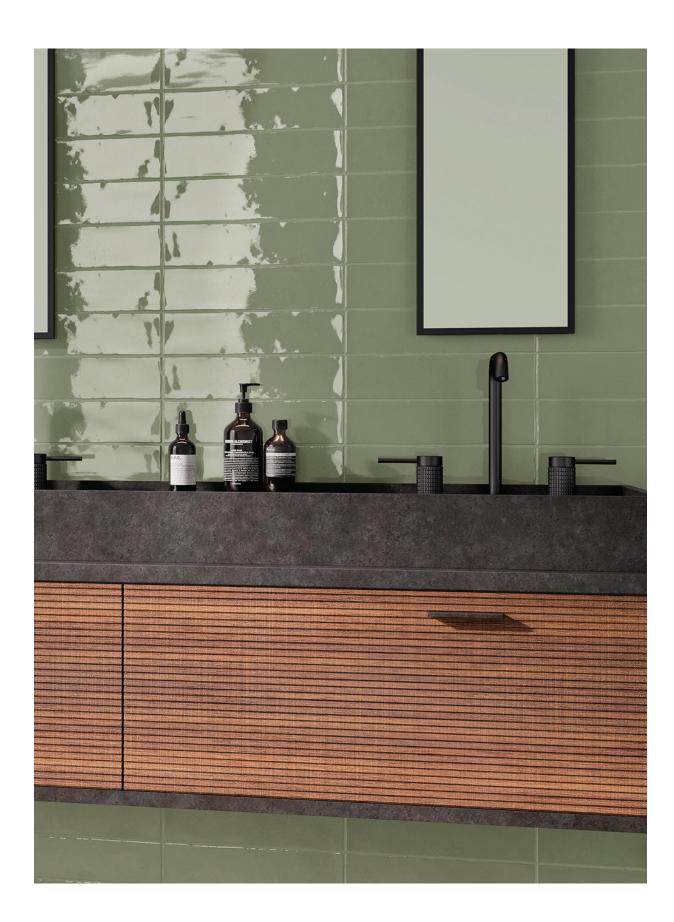

## **SKYLARK**

3"x12" Wall Tile in Feathered Dark Green

5"x5" Wall Tile in Quill Grey 3"x12" Wall Tile in Quill Grey | Birds Eye Blue | Nocturnal Navy

5"x5" Wall Tile in Whistling White 3"x12" Wall Tile in Plumage Dark Pink

## **AVAILABLE IN:**

| 8.5mm Wall Tiles |                                                                                                                                                                             |                                                                                                                                                                    |  |
|------------------|-----------------------------------------------------------------------------------------------------------------------------------------------------------------------------|--------------------------------------------------------------------------------------------------------------------------------------------------------------------|--|
| SIZE             | FINISH                                                                                                                                                                      | COLORS                                                                                                                                                             |  |
| 5"x5"            | Glossy  Whistling White   Quill Grey   Natural Down   Nest Beige   Perched Pink  Plumage Dark Pink   Birds Eye Blue   Nocturnal Navy   Gliding Green   Feathered Dark Green |                                                                                                                                                                    |  |
| 3"x12"           | Glossy                                                                                                                                                                      | Whistling White   Quill Grey   Natural Down   Nest Beige   Perched Pink Plumage Dark Pink   Birds Eye Blue   Nocturnal Navy   Gliding Green   Feathered Dark Green |  |