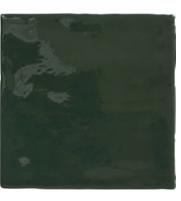

## **SKYLARK**

3"x12" Wall Tile in Feathered Dark Green

5"x5" Wall Tile in Quill Grey 3"x12" Wall Tile in Quill Grey | Birds Eye Blue | Nocturnal Navy

5"x5" Wall Tile in Whistling White 3"x12" Wall Tile in Plumage Dark Pink