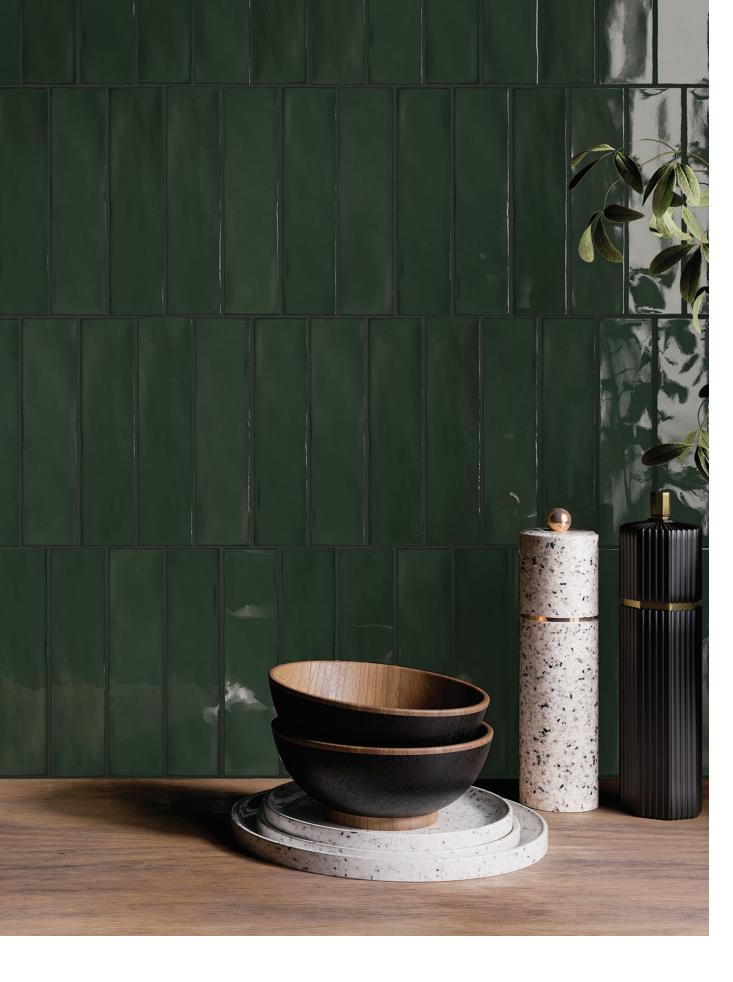

## **SKYLARK**

3"x12" Wall Tile in Feathered Dark Green

5"x5" Wall Tile in Quill Grey 3"x12" Wall Tile in Quill Grey | Birds Eye Blue | Nocturnal Navy

5"x5" Wall Tile in Whistling White 3"x12" Wall Tile in Plumage Dark Pink

## **AVAILABLE IN:**

| 8.5mm Wall Tiles |                                                                                                                                                                             |                                                                                                                                                                    |  |
|------------------|-----------------------------------------------------------------------------------------------------------------------------------------------------------------------------|--------------------------------------------------------------------------------------------------------------------------------------------------------------------|--|
| SIZE             | FINISH                                                                                                                                                                      | COLORS                                                                                                                                                             |  |
| 5"x5"            | Glossy  Whistling White   Quill Grey   Natural Down   Nest Beige   Perched Pink  Plumage Dark Pink   Birds Eye Blue   Nocturnal Navy   Gliding Green   Feathered Dark Green |                                                                                                                                                                    |  |
| 3"x12"           | Glossy                                                                                                                                                                      | Whistling White   Quill Grey   Natural Down   Nest Beige   Perched Pink Plumage Dark Pink   Birds Eye Blue   Nocturnal Navy   Gliding Green   Feathered Dark Green |  |