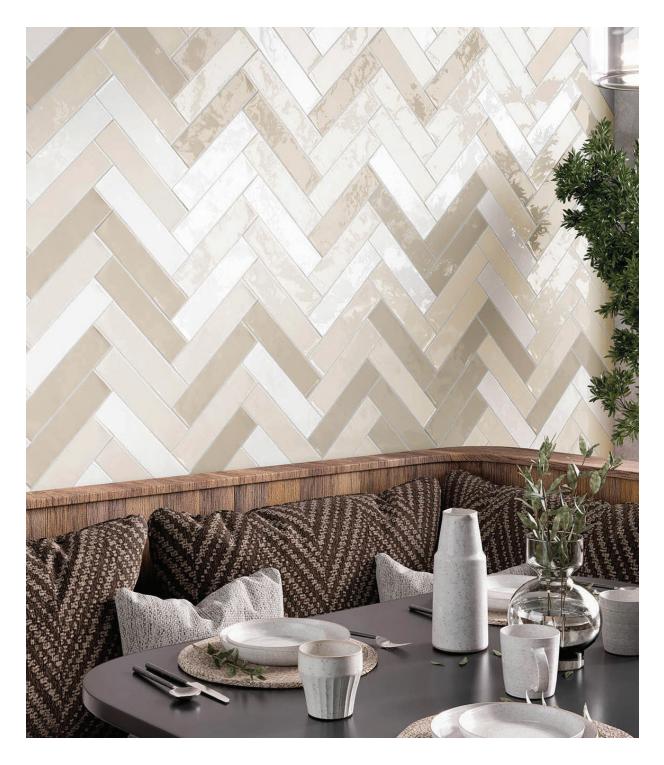

## **SKYLARK**

3"x12" Wall Tile in Feathered Dark Green

5"x5" Wall Tile in Quill Grey 3"x12" Wall Tile in Quill Grey | Birds Eye Blue | Nocturnal Navy

5"x5" Wall Tile in Whistling White 3"x12" Wall Tile in Plumage Dark Pink

## **AVAILABLE IN:**

| 8.5mm Wall Tiles |                                                                                                                                                                             |                                                                                                                                                                    |  |
|------------------|-----------------------------------------------------------------------------------------------------------------------------------------------------------------------------|--------------------------------------------------------------------------------------------------------------------------------------------------------------------|--|
| SIZE             | FINISH                                                                                                                                                                      | COLORS                                                                                                                                                             |  |
| 5"x5"            | Glossy  Whistling White   Quill Grey   Natural Down   Nest Beige   Perched Pink  Plumage Dark Pink   Birds Eye Blue   Nocturnal Navy   Gliding Green   Feathered Dark Green |                                                                                                                                                                    |  |
| 3"x12"           | Glossy                                                                                                                                                                      | Whistling White   Quill Grey   Natural Down   Nest Beige   Perched Pink Plumage Dark Pink   Birds Eye Blue   Nocturnal Navy   Gliding Green   Feathered Dark Green |  |