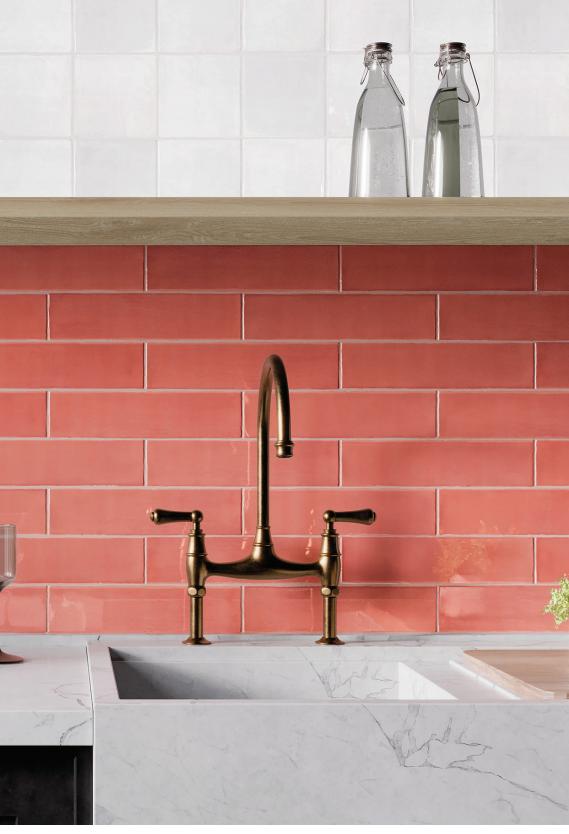

## **SKYLARK**

3"x12" Wall Tile in Feathered Dark Green

5"x5" Wall Tile in Quill Grey 3"x12" Wall Tile in Quill Grey | Birds Eye Blue | Nocturnal Navy

5"x5" Wall Tile in Whistling White 3"x12" Wall Tile in Plumage Dark Pink

## **AVAILABLE IN:**

| 8.5mm Wall Tiles |                                                                                                                                                                             |                                                                                                                                                                    |  |
|------------------|-----------------------------------------------------------------------------------------------------------------------------------------------------------------------------|--------------------------------------------------------------------------------------------------------------------------------------------------------------------|--|
| SIZE             | FINISH                                                                                                                                                                      | COLORS                                                                                                                                                             |  |
| 5"x5"            | Glossy  Whistling White   Quill Grey   Natural Down   Nest Beige   Perched Pink  Plumage Dark Pink   Birds Eye Blue   Nocturnal Navy   Gliding Green   Feathered Dark Green |                                                                                                                                                                    |  |
| 3"x12"           | Glossy                                                                                                                                                                      | Whistling White   Quill Grey   Natural Down   Nest Beige   Perched Pink Plumage Dark Pink   Birds Eye Blue   Nocturnal Navy   Gliding Green   Feathered Dark Green |  |