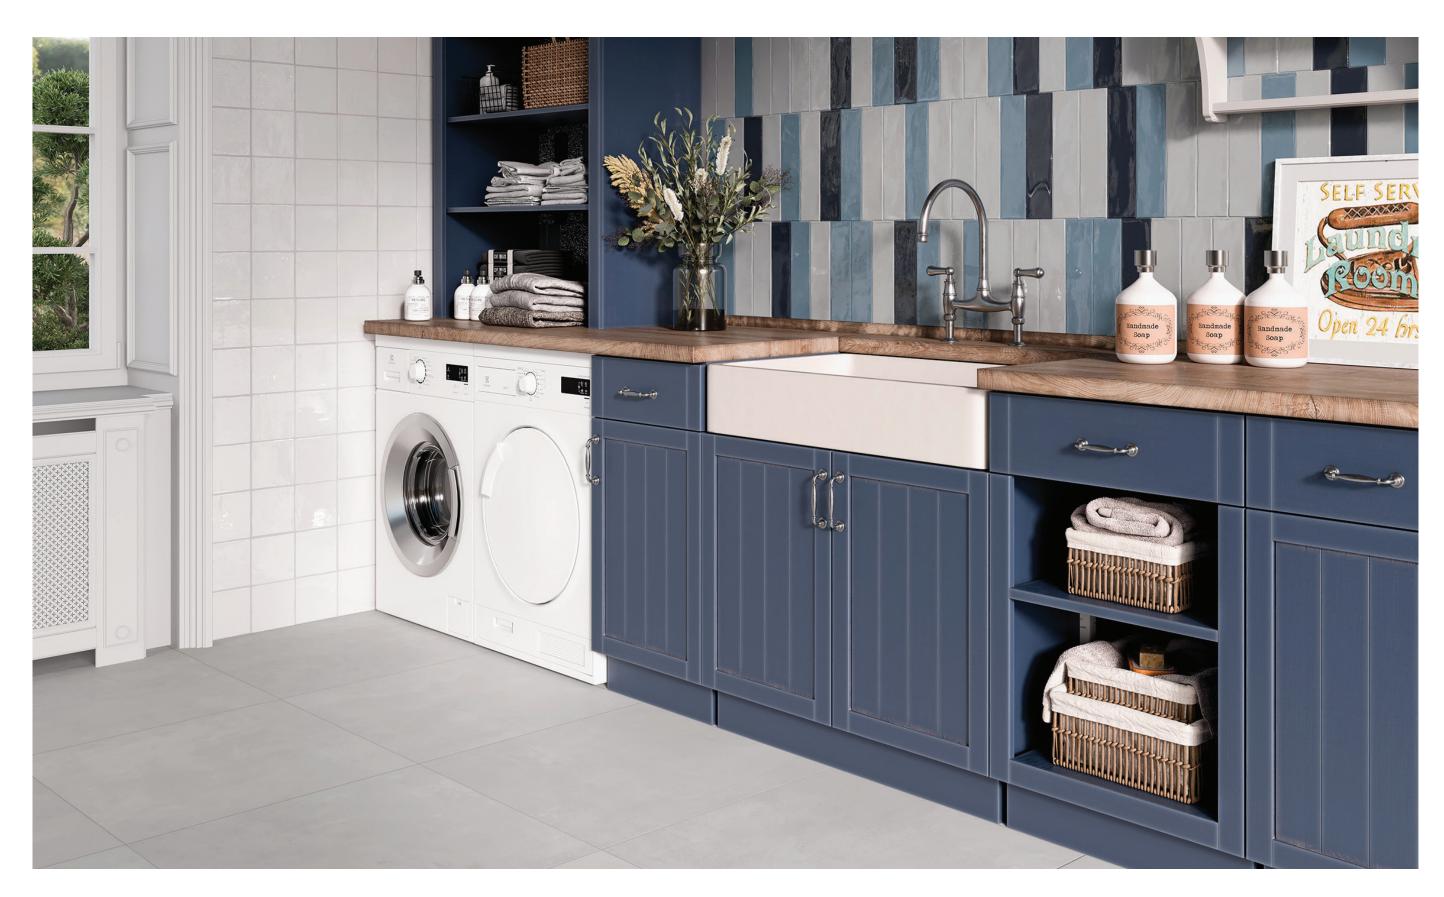

## **SKYLARK**

3"x12" Wall Tile in Feathered Dark Green

5"x5" Wall Tile in Quill Grey 3"x12" Wall Tile in Quill Grey | Birds Eye Blue | Nocturnal Navy

5"x5" Wall Tile in Whistling White 3"x12" Wall Tile in Plumage Dark Pink

## **AVAILABLE IN:**

| 8.5mm Wall Tiles |                                                                                                                                                                             |                                                                                                                                                                    |  |
|------------------|-----------------------------------------------------------------------------------------------------------------------------------------------------------------------------|--------------------------------------------------------------------------------------------------------------------------------------------------------------------|--|
| SIZE             | FINISH                                                                                                                                                                      | COLORS                                                                                                                                                             |  |
| 5"x5"            | Glossy  Whistling White   Quill Grey   Natural Down   Nest Beige   Perched Pink  Plumage Dark Pink   Birds Eye Blue   Nocturnal Navy   Gliding Green   Feathered Dark Green |                                                                                                                                                                    |  |
| 3"x12"           | Glossy                                                                                                                                                                      | Whistling White   Quill Grey   Natural Down   Nest Beige   Perched Pink Plumage Dark Pink   Birds Eye Blue   Nocturnal Navy   Gliding Green   Feathered Dark Green |  |