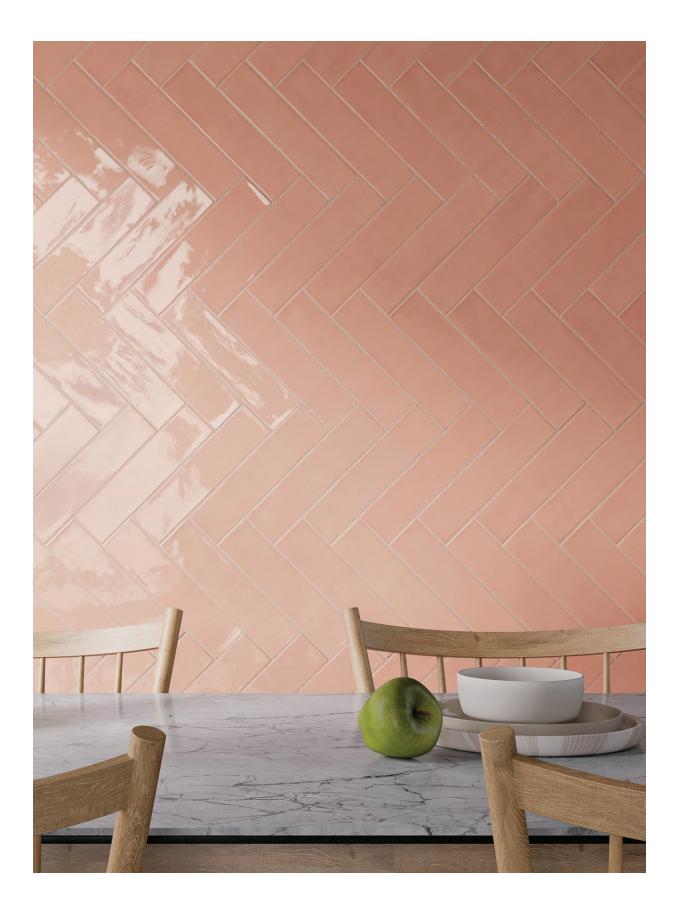

## **SKYLARK**

3"x12" Wall Tile in Feathered Dark Green

5"x5" Wall Tile in Quill Grey 3"x12" Wall Tile in Quill Grey | Birds Eye Blue | Nocturnal Navy

5"x5" Wall Tile in Whistling White 3"x12" Wall Tile in Plumage Dark Pink

## **AVAILABLE IN:**

| 8.5mm Wall Tiles |                                                                                                                                                                             |                                                                                                                                                                    |  |
|------------------|-----------------------------------------------------------------------------------------------------------------------------------------------------------------------------|--------------------------------------------------------------------------------------------------------------------------------------------------------------------|--|
| SIZE             | FINISH                                                                                                                                                                      | COLORS                                                                                                                                                             |  |
| 5"x5"            | Glossy  Whistling White   Quill Grey   Natural Down   Nest Beige   Perched Pink  Plumage Dark Pink   Birds Eye Blue   Nocturnal Navy   Gliding Green   Feathered Dark Green |                                                                                                                                                                    |  |
| 3"x12"           | Glossy                                                                                                                                                                      | Whistling White   Quill Grey   Natural Down   Nest Beige   Perched Pink Plumage Dark Pink   Birds Eye Blue   Nocturnal Navy   Gliding Green   Feathered Dark Green |  |

All Sizes are Nominal.

**Quill Grey** 

**Perched Pink** 

Birds Eye Blue

Plumage Dark Pink

| Features                 | Test Method | Value                             |
|--------------------------|-------------|-----------------------------------|
| Water Absorption         | C373        | 7.0% < Value ≤20.0%               |
| Breaking Strength        | C648        | >150 lb <sub>f</sub>              |
| Thermal Shock Resistance | C484        | No sample must show visible signs |
| Freeze/Thaw Resistance   | C1026       | No sample must show visible signs |
| Bond Strength            | C482        | <sup>3</sup> 50 PSI (0.34 MPa)    |
| Thickness                | C499        | max ± 0.030 inch                  |
| Surface Hardness         | Mohs Scale  | 5 Mohs                            |
| Recycled Material        | -           | ≥40%                              |