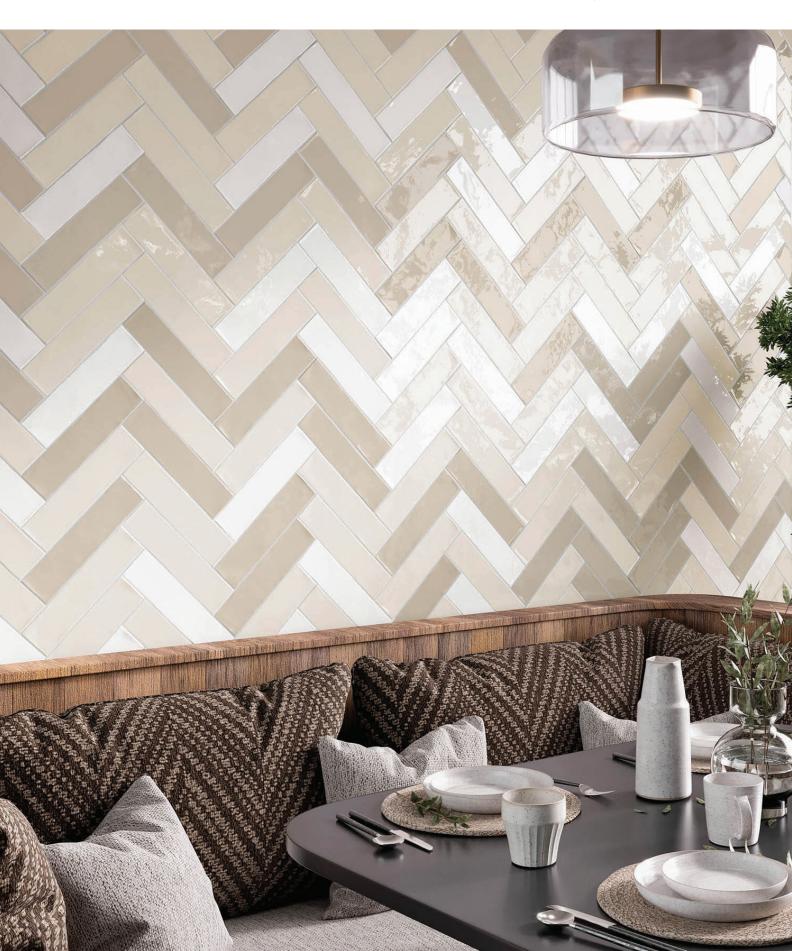

## **SKYLARK**

3"x12" Wall Tile in Feathered Dark Green

5"x5" Wall Tile in Quill Grey 3"x12" Wall Tile in Quill Grey | Birds Eye Blue | Nocturnal Navy

5"x5" Wall Tile in Whistling White 3"x12" Wall Tile in Plumage Dark Pink

## **AVAILABLE IN:**

| 8.5mm Wall Tiles |                                                                                                                                                                             |                                                                                                                                                                    |  |
|------------------|-----------------------------------------------------------------------------------------------------------------------------------------------------------------------------|--------------------------------------------------------------------------------------------------------------------------------------------------------------------|--|
| SIZE             | FINISH                                                                                                                                                                      | COLORS                                                                                                                                                             |  |
| 5"x5"            | Glossy  Whistling White   Quill Grey   Natural Down   Nest Beige   Perched Pink  Plumage Dark Pink   Birds Eye Blue   Nocturnal Navy   Gliding Green   Feathered Dark Green |                                                                                                                                                                    |  |
| 3"x12"           | Glossy                                                                                                                                                                      | Whistling White   Quill Grey   Natural Down   Nest Beige   Perched Pink Plumage Dark Pink   Birds Eye Blue   Nocturnal Navy   Gliding Green   Feathered Dark Green |  |