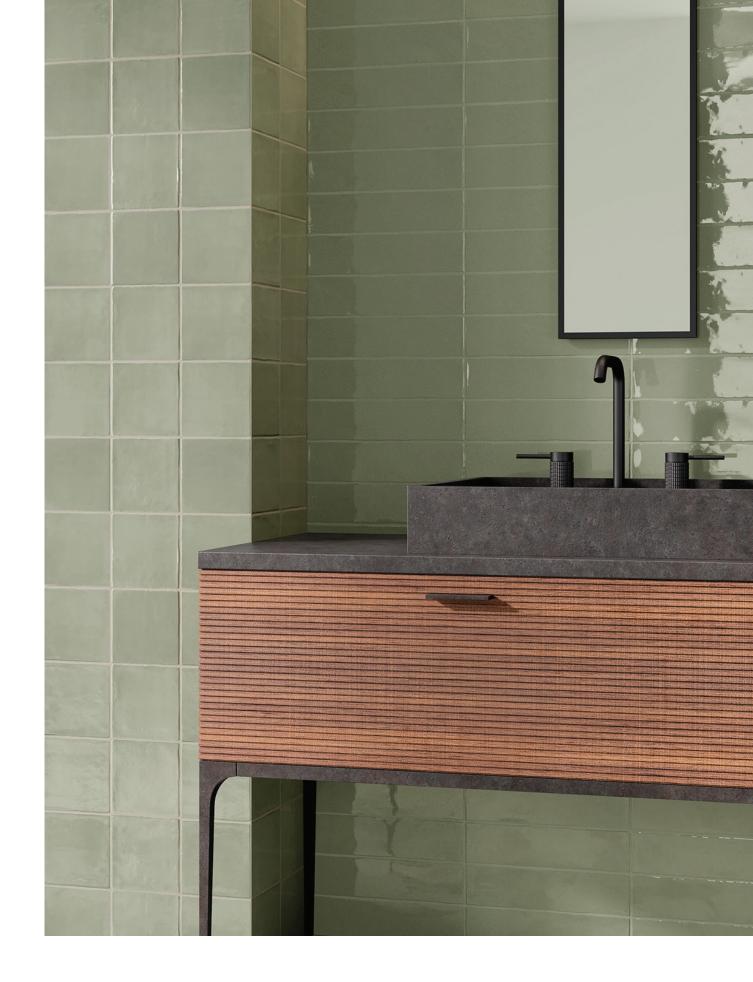

## **SKYLARK**

3"x12" Wall Tile in Feathered Dark Green

5"x5" Wall Tile in Quill Grey 3"x12" Wall Tile in Quill Grey | Birds Eye Blue | Nocturnal Navy

5"x5" Wall Tile in Whistling White 3"x12" Wall Tile in Plumage Dark Pink

## **AVAILABLE IN:**

| 8.5mm Wall Tiles |                                                                                                                                                                             |                                                                                                                                                                    |  |
|------------------|-----------------------------------------------------------------------------------------------------------------------------------------------------------------------------|--------------------------------------------------------------------------------------------------------------------------------------------------------------------|--|
| SIZE             | FINISH                                                                                                                                                                      | COLORS                                                                                                                                                             |  |
| 5"x5"            | Glossy  Whistling White   Quill Grey   Natural Down   Nest Beige   Perched Pink  Plumage Dark Pink   Birds Eye Blue   Nocturnal Navy   Gliding Green   Feathered Dark Green |                                                                                                                                                                    |  |
| 3"x12"           | Glossy                                                                                                                                                                      | Whistling White   Quill Grey   Natural Down   Nest Beige   Perched Pink Plumage Dark Pink   Birds Eye Blue   Nocturnal Navy   Gliding Green   Feathered Dark Green |  |