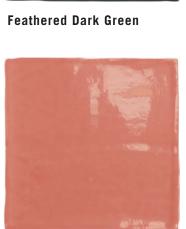

## **SKYLARK**

3"x12" Wall Tile in Feathered Dark Green

5"x5" Wall Tile in Quill Grey 3"x12" Wall Tile in Quill Grey | Birds Eye Blue | Nocturnal Navy

5"x5" Wall Tile in Whistling White 3"x12" Wall Tile in Plumage Dark Pink

## **AVAILABLE IN:**

| 8.5mm Wall Tiles |                                                                                                                                                                             |                                                                                                                                                                    |  |
|------------------|-----------------------------------------------------------------------------------------------------------------------------------------------------------------------------|--------------------------------------------------------------------------------------------------------------------------------------------------------------------|--|
| SIZE             | FINISH                                                                                                                                                                      | COLORS                                                                                                                                                             |  |
| 5"x5"            | Glossy  Whistling White   Quill Grey   Natural Down   Nest Beige   Perched Pink  Plumage Dark Pink   Birds Eye Blue   Nocturnal Navy   Gliding Green   Feathered Dark Green |                                                                                                                                                                    |  |
| 3"x12"           | Glossy                                                                                                                                                                      | Whistling White   Quill Grey   Natural Down   Nest Beige   Perched Pink Plumage Dark Pink   Birds Eye Blue   Nocturnal Navy   Gliding Green   Feathered Dark Green |  |