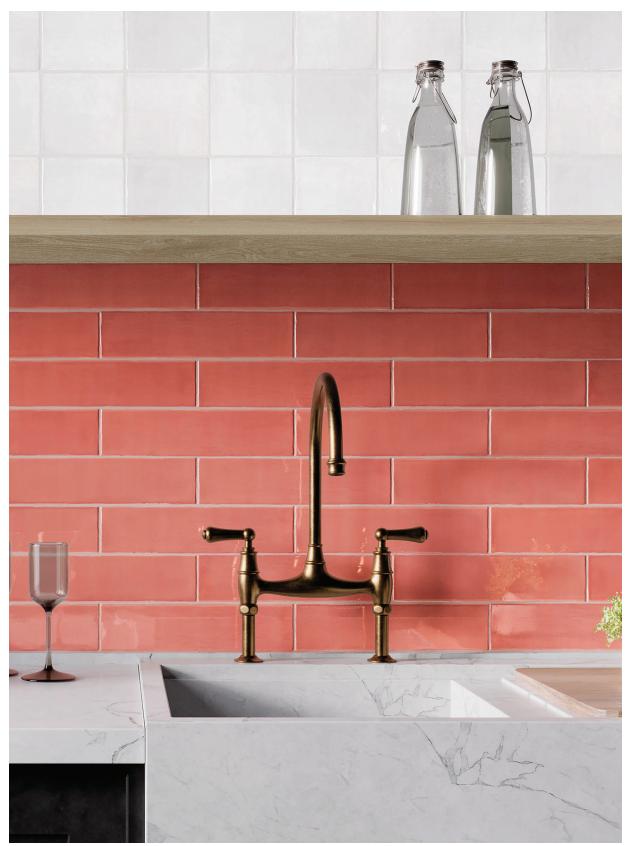

## **SKYLARK**

3"x12" Wall Tile in Feathered Dark Green

5"x5" Wall Tile in Quill Grey 3"x12" Wall Tile in Quill Grey | Birds Eye Blue | Nocturnal Navy

5"x5" Wall Tile in Whistling White 3"x12" Wall Tile in Plumage Dark Pink

## **AVAILABLE IN:**

| 8.5mm Wall Tiles |                                                                                                                                                                             |                                                                                                                                                                    |  |
|------------------|-----------------------------------------------------------------------------------------------------------------------------------------------------------------------------|--------------------------------------------------------------------------------------------------------------------------------------------------------------------|--|
| SIZE             | FINISH                                                                                                                                                                      | COLORS                                                                                                                                                             |  |
| 5"x5"            | Glossy  Whistling White   Quill Grey   Natural Down   Nest Beige   Perched Pink  Plumage Dark Pink   Birds Eye Blue   Nocturnal Navy   Gliding Green   Feathered Dark Green |                                                                                                                                                                    |  |
| 3"x12"           | Glossy                                                                                                                                                                      | Whistling White   Quill Grey   Natural Down   Nest Beige   Perched Pink Plumage Dark Pink   Birds Eye Blue   Nocturnal Navy   Gliding Green   Feathered Dark Green |  |