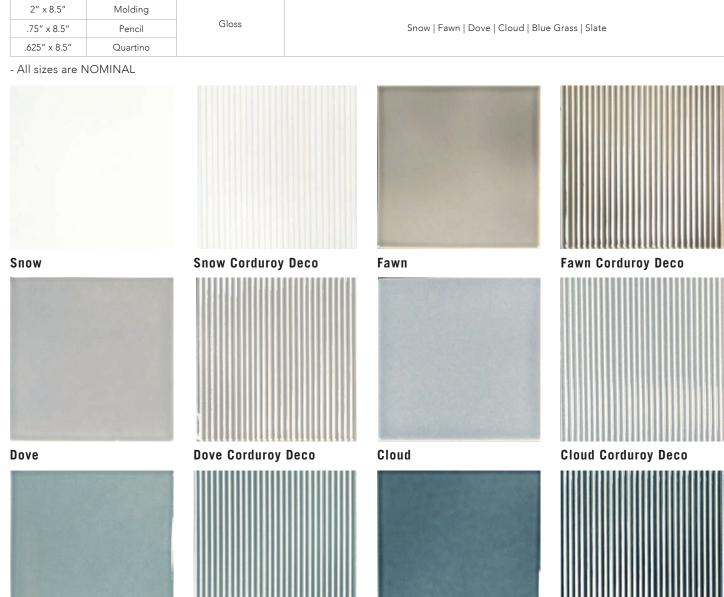

## **AVAILABLE STOCKED ITEMS:**

| 10mm Ceramic Tile |                 |        |                                                 |  |  |  |
|-------------------|-----------------|--------|-------------------------------------------------|--|--|--|
| SIZE              | FINISH          |        | COLORS                                          |  |  |  |
| 2.25" x 4.5"      | Gloss           |        | Snow   Fawn   Dove   Cloud   Blue Grass   Slate |  |  |  |
| 4.5" × 4.5"       | Gloss           |        | Snow   Fawn   Dove   Cloud   Blue Grass   Slate |  |  |  |
| 2.25" x 8.5"      | Gloss           |        | Snow   Fawn   Dove   Cloud   Blue Grass   Slate |  |  |  |
| 4.5" × 8.5"       | Gloss           |        | Snow   Fawn   Dove   Cloud   Blue Grass   Slate |  |  |  |
| 10mm Ceram        | ic Corduroy Wal | I Deco |                                                 |  |  |  |
| SIZE              | FINISH          |        | COLORS                                          |  |  |  |
| 4.25" x 8.5"      | Gloss           |        | Snow   Fawn   Dove   Cloud   Blue Grass   Slate |  |  |  |
| Ceramic Trim      | ı Pieces        |        |                                                 |  |  |  |
| SIZE              | ТҮРЕ            | FINISH | COLORS                                          |  |  |  |
| 2" x 8.5"         | Molding         |        | Snow   Fawn   Dove   Cloud   Blue Grass   Slate |  |  |  |
| .75" x 8.5"       | Pencil          | Gloss  |                                                 |  |  |  |
| .625" x 8.5"      | Quartino        |        |                                                 |  |  |  |

Slate

Colors shown may vary from actual product. Final selection should be made from actual product samples.

Products and availability are subject to change, please refer to our website for the most up to date selection.

Blue Grass Corduroy Deco

**Blue Grass** 

Slate Corduroy Deco

4.25" x 8.5" Corduroy Wall Deco in Dove | Blue Grass | Slate