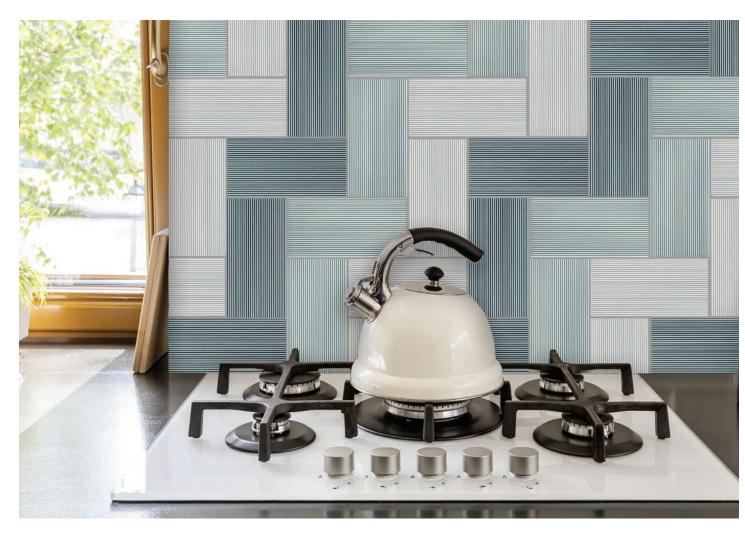

4.25" x 8.5" Corduroy Wall Deco in Dove | Blue Grass | Slate

## **Product Info:**

- Ceramic Tile
- Glossy Finish
- 10mm Thickness
- Pressed Edge
- V1 Uniform Variation

**GENROSE** 

Frost Resistance = No

www.genrose.com