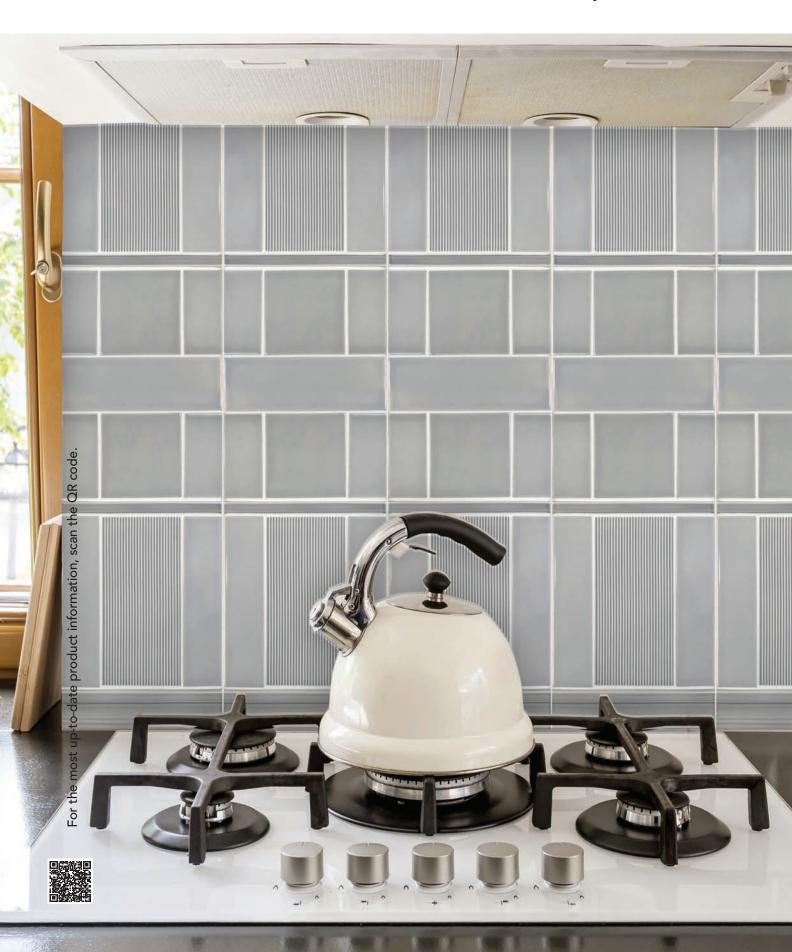

4.25" x 8.5" Corduroy Wall Deco in Dove | Blue Grass | Slate

## **Product Info:**

- Ceramic Tile
- Glossy Finish
- 10mm Thickness
- Pressed Edge
- V1 Uniform Variation

**GENROSE** 

Frost Resistance = No

www.genrose.com