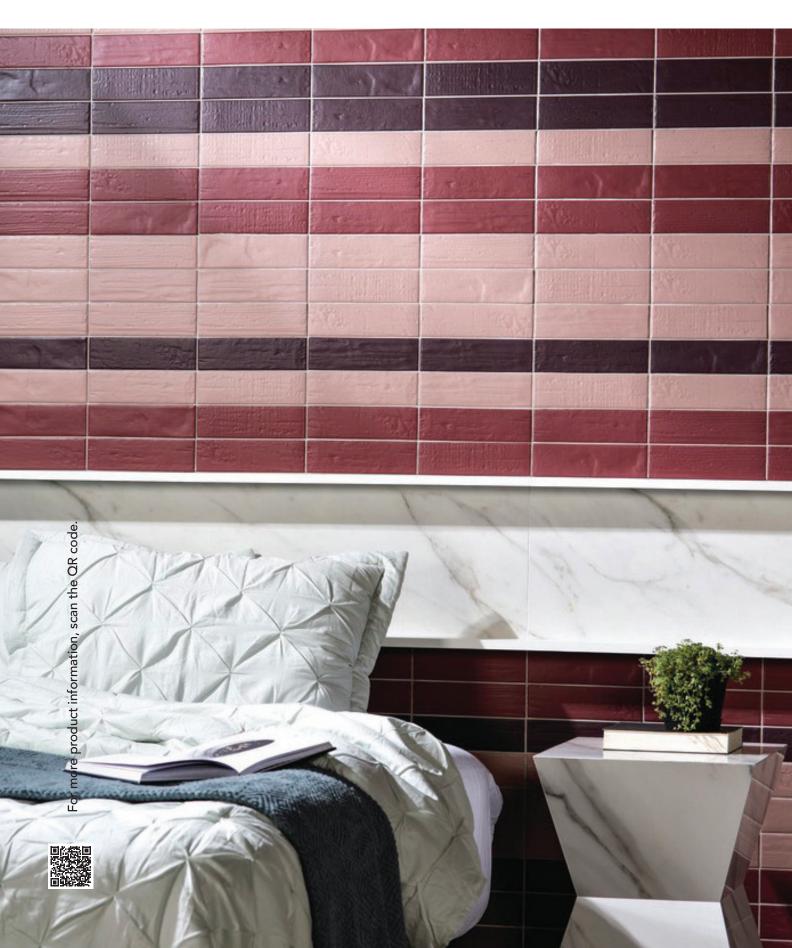

## **RADIANCE**

3"x 9" Wall Tile in Patagonia

Cosmos

Blush Flamingo Colors shown may vary from actual product. Final selection should be made from actual product samples. Products and availability are subject to change, please refer to our website for the most up to date selection.