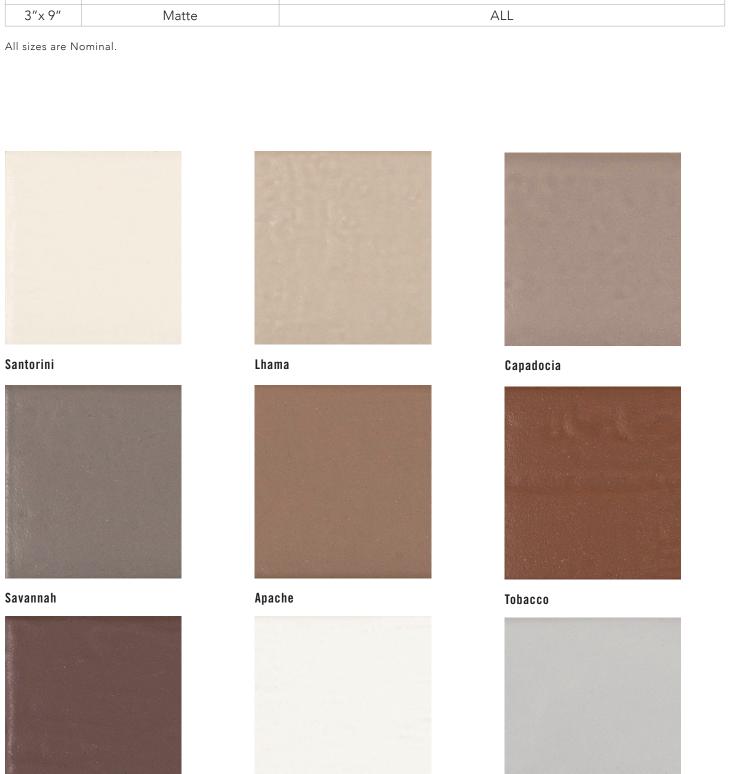

## **AVAILABLE STOCKED ITEMS:**

| 7.2mm Wall Tiles |        |        |  |  |
|------------------|--------|--------|--|--|
| SIZE             | FINISH | COLORS |  |  |
| 3"x 9"           | Matte  | ALL    |  |  |

## Product Info:

- Ceramic Wall Tile
- Matte Finish
- 7.2mm Thickness
- Pressed Edge
- V1 Uniform Appearance
- Frost Resistance = No

www.genrose.com