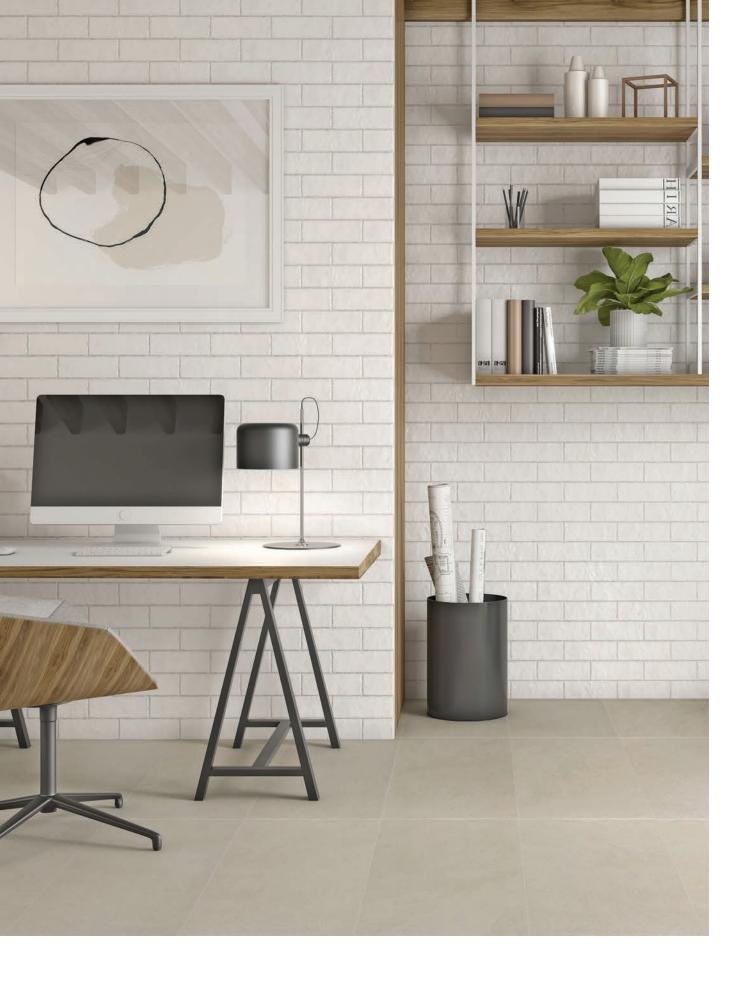

## Product Info:

- Ceramic Wall Tile
- Matte Finish
- 7.2mm Thickness
- Pressed Edge
- V1 Uniform Appearance
- Frost Resistance = No

www.genrose.com