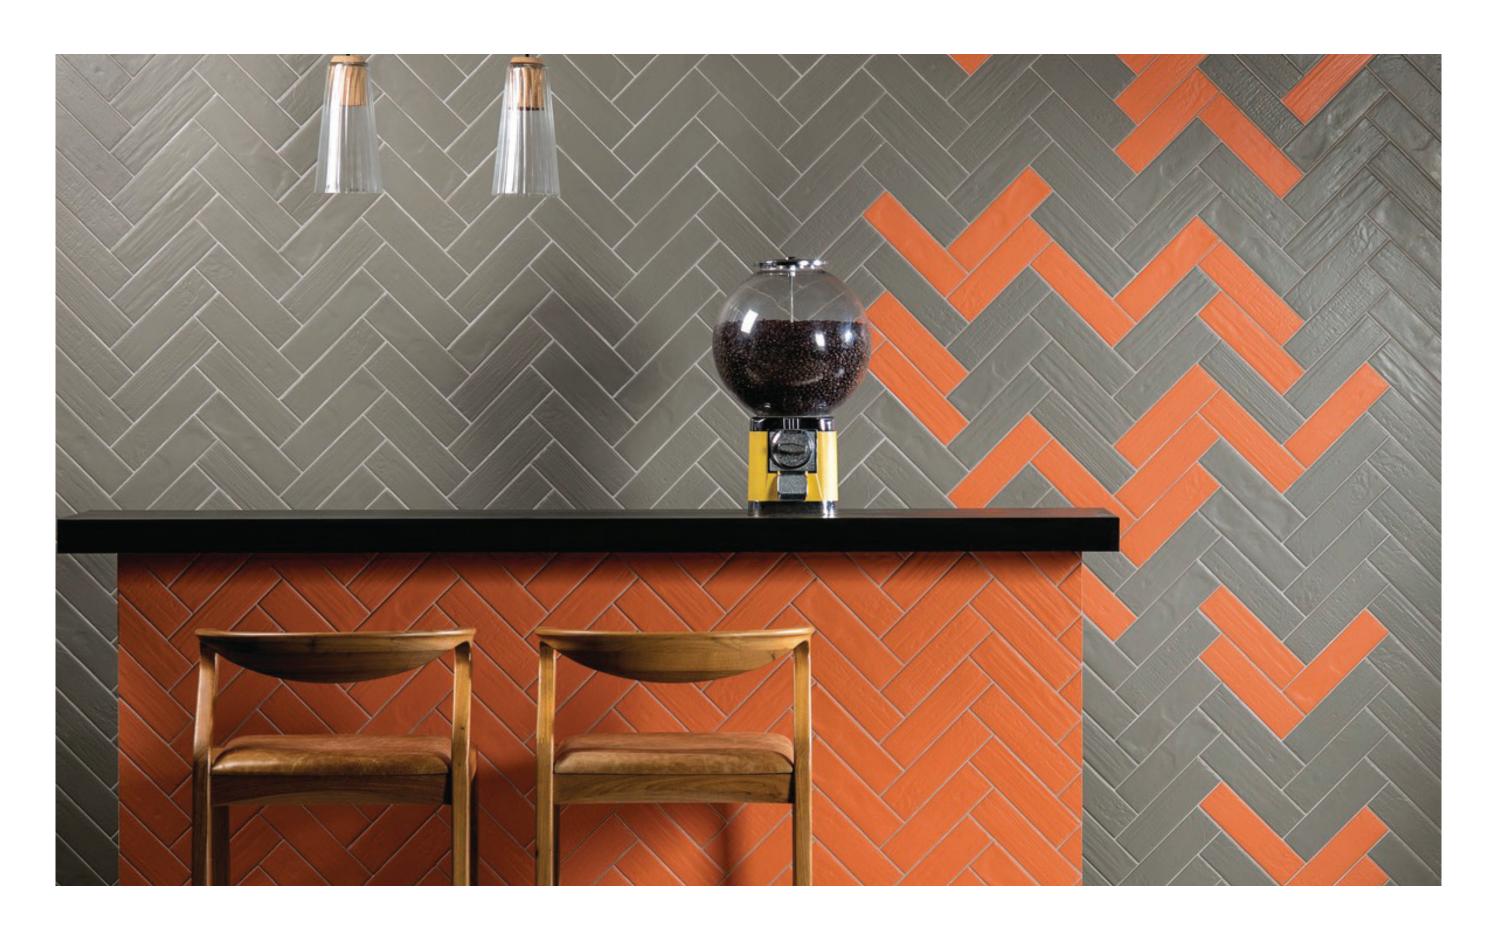

## Product Info:

- Ceramic Wall Tile
- Matte Finish
- 7.2mm Thickness
- Pressed Edge
- V1 Uniform Appearance
- Frost Resistance = No

www.genrose.com