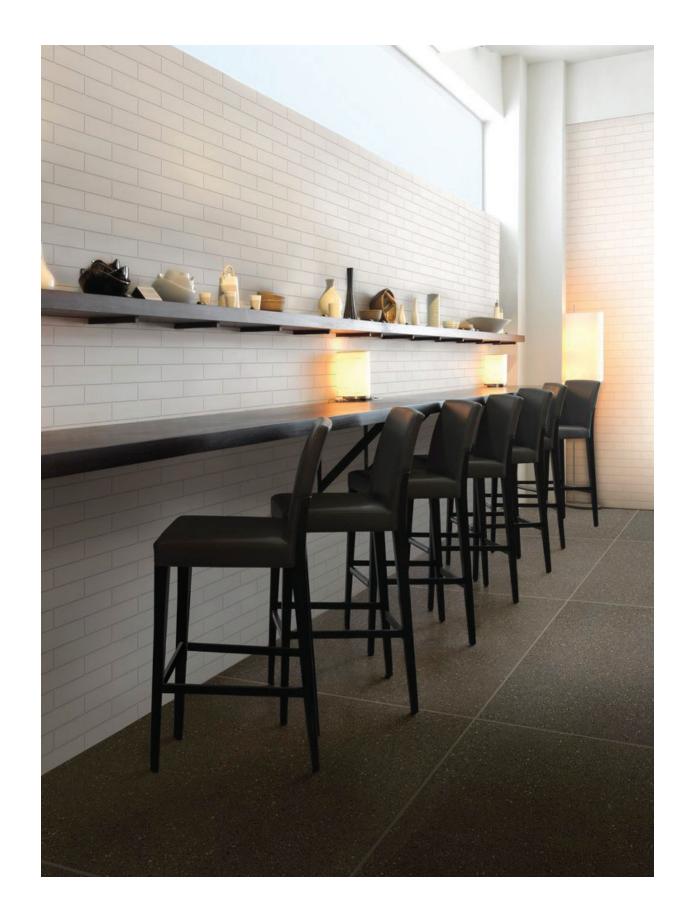

## Product Info:

- Ceramic Wall Tile
- Matte Finish
- 7.2mm Thickness
- Pressed Edge
- V1 Uniform Appearance
- Frost Resistance = No

www.genrose.com