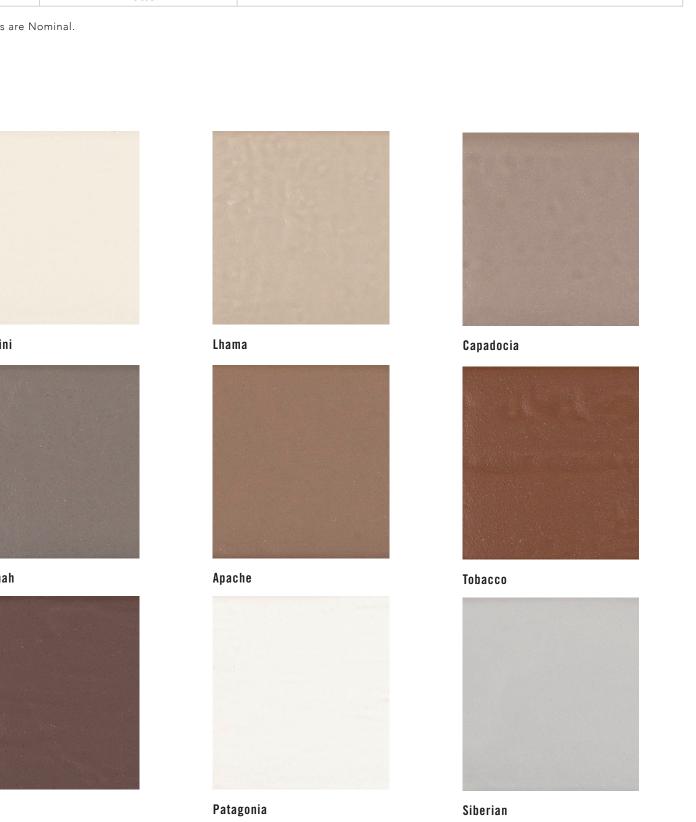

## **AVAILABLE STOCKED ITEMS:**

| 7.2mm Wall Tiles |        |        |  |  |
|------------------|--------|--------|--|--|
| SIZE             | FINISH | COLORS |  |  |
| 3"x 9"           | Matte  | ALL    |  |  |

## Product Info:

- Ceramic Wall Tile
- Matte Finish
- 7.2mm Thickness
- Pressed Edge
- V1 Uniform Appearance
- Frost Resistance = No

www.genrose.com