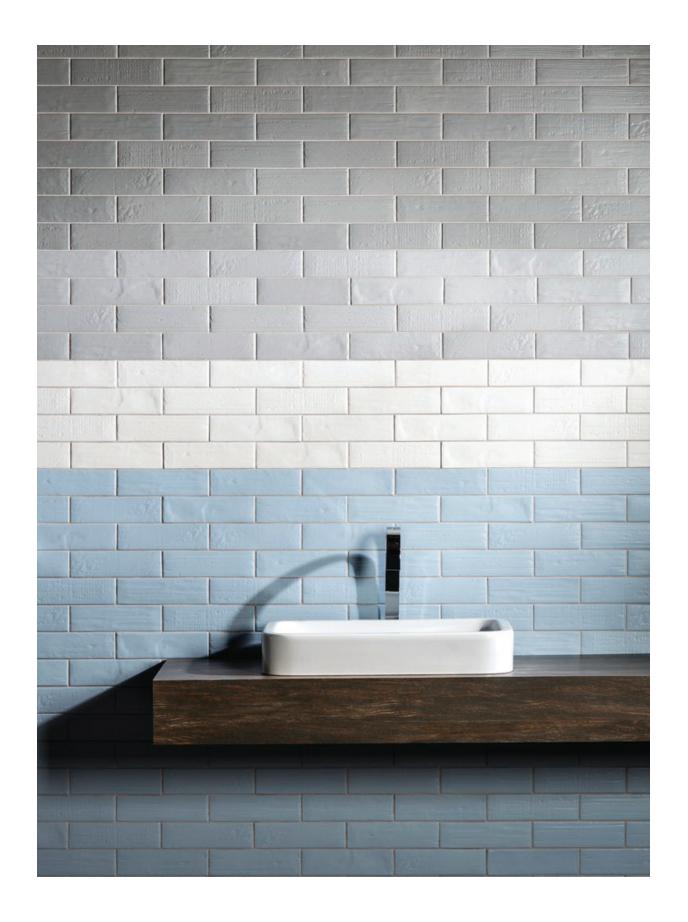

## **RADIANCE**

3"x 9" Wall Tile in Patagonia

## Product Info:

- Ceramic Wall Tile
- Matte Finish
- 7.2mm Thickness
- Pressed Edge
- V1 Uniform Appearance
- Frost Resistance = No

www.genrose.com