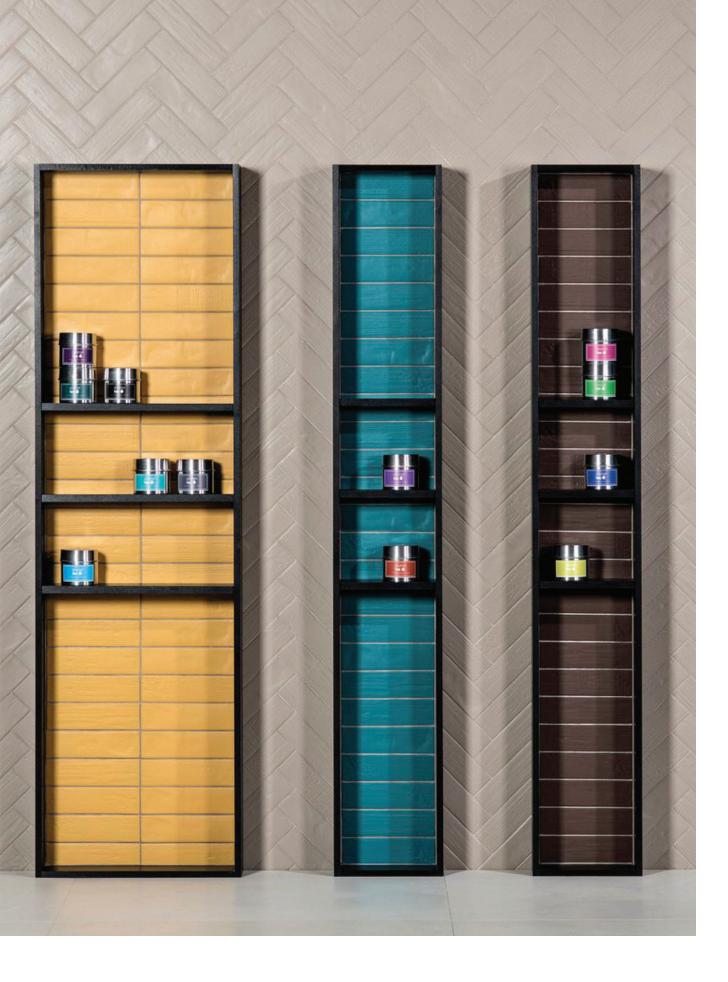

Cosmos

Blush Flamingo Colors shown may vary from actual product. Final selection should be made from actual product samples. Products and availability are subject to change, please refer to our website for the most up to date selection.

## Product Info:

- Ceramic Wall Tile
- Matte Finish
- 7.2mm Thickness
- Pressed Edge
- V1 Uniform Appearance
- Frost Resistance = No

www.genrose.com