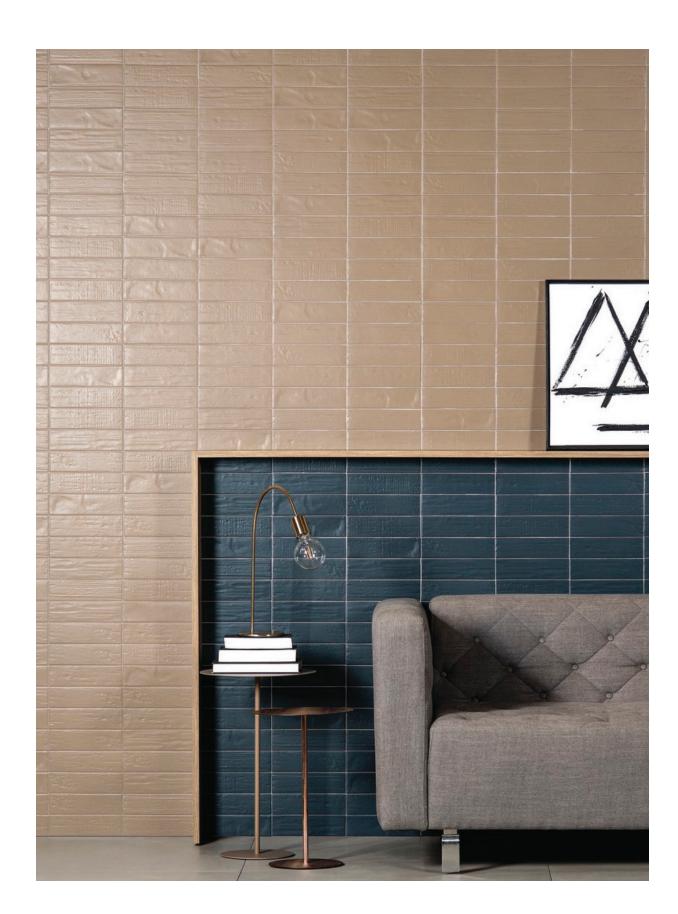

## **RADIANCE**

3"x 9" Wall Tile in Patagonia

## Product Info:

- Ceramic Wall Tile
- Matte Finish
- 7.2mm Thickness
- Pressed Edge
- V1 Uniform Appearance
- Frost Resistance = No

www.genrose.com