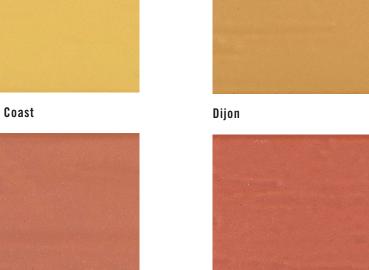

## **RADIANCE**

3"x 9" Wall Tile in Patagonia

## **AVAILABLE STOCKED ITEMS:**

| 7.2mm Wall Tiles |        |        |  |  |
|------------------|--------|--------|--|--|
| SIZE             | FINISH | COLORS |  |  |
| 3"x 9"           | Matte  | ALL    |  |  |

Cosmos

Blush Flamingo Colors shown may vary from actual product. Final selection should be made from actual product samples. Products and availability are subject to change, please refer to our website for the most up to date selection.