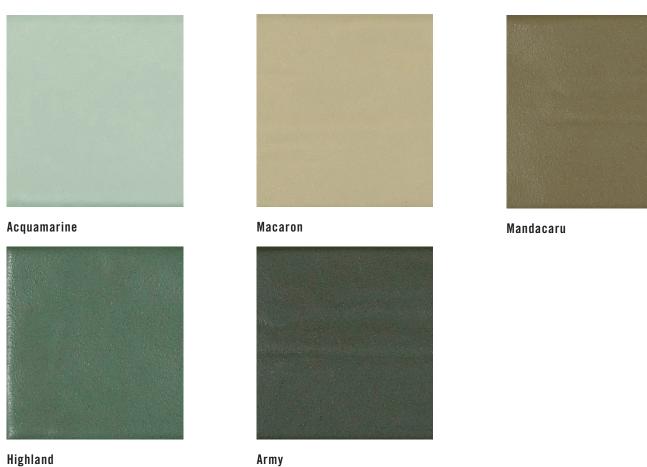

## **AVAILABLE STOCKED ITEMS:**

| 7.2mm Wall Tiles |        |        |  |  |
|------------------|--------|--------|--|--|
| SIZE             | FINISH | COLORS |  |  |
| 3"x 9"           | Matte  | ALL    |  |  |

Cosmos

Blush Flamingo Colors shown may vary from actual product. Final selection should be made from actual product samples. Products and availability are subject to change, please refer to our website for the most up to date selection.