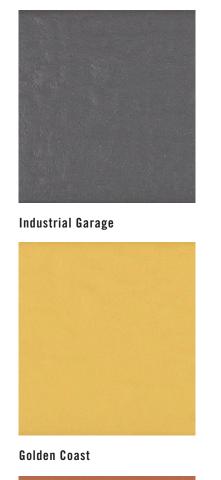

## **RADIANCE**









3"x 9" Wall Tile in Patagonia











## **AVAILABLE STOCKED ITEMS:**

| 7.2mm Wall Tiles |        |        |  |  |
|------------------|--------|--------|--|--|
| SIZE             | FINISH | COLORS |  |  |
| 3"x 9"           | Matte  | ALL    |  |  |













Cosmos





Blush Flamingo Colors shown may vary from actual product. Final selection should be made from actual product samples. Products and availability are subject to change, please refer to our website for the most up to date selection.











| Features            | Test Method                       | Value                            |
|---------------------|-----------------------------------|----------------------------------|
| Water Absorption    | C373                              | ≤ 3%                             |
| Warpage             | C485                              | ± 0.4%                           |
| Wedging             | C502                              | ± 0.25%                          |
| Breaking Strength   | C648                              | Complies