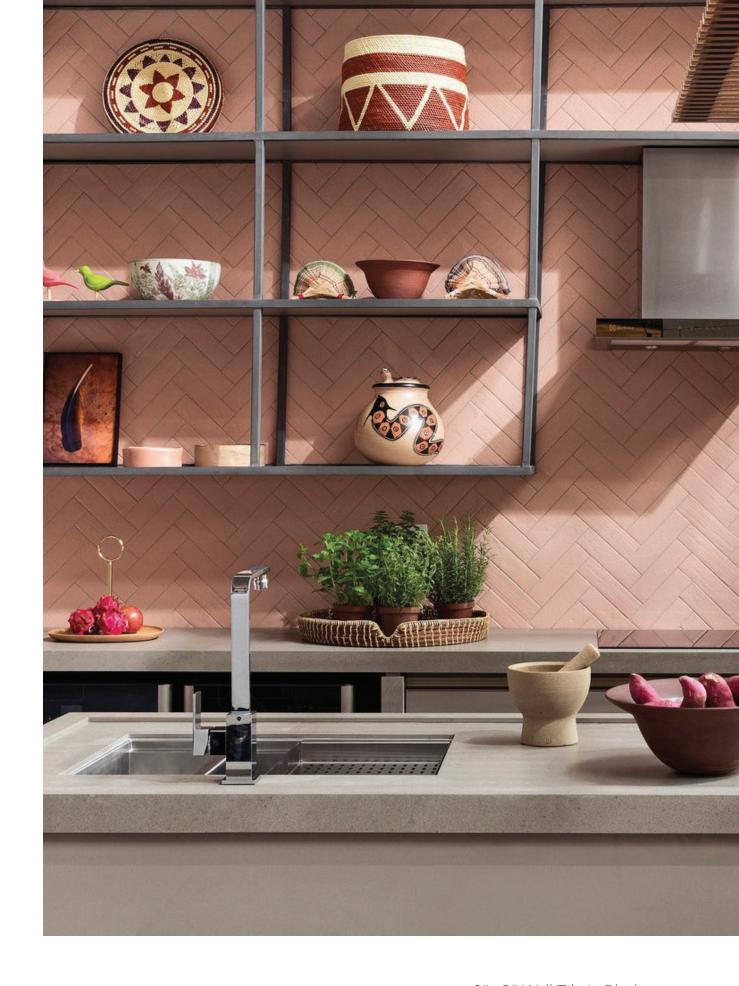

Cosmos

Blush Flamingo Colors shown may vary from actual product. Final selection should be made from actual product samples. Products and availability are subject to change, please refer to our website for the most up to date selection.

## Product Info:

- Ceramic Wall Tile
- Matte Finish
- 7.2mm Thickness
- Pressed Edge
- V1 Uniform Appearance
- Frost Resistance = No

www.genrose.com