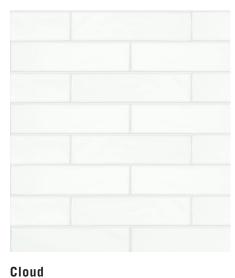

## **AVAILABLE IN:**

| 9.5mm Wall Tiles |          |        |                                              |  |  |
|------------------|----------|--------|----------------------------------------------|--|--|
| SIZE             | FINISH   |        | COLORS                                       |  |  |
| 3"x6"            | Glossy   |        | Cloud   Mist   Desert   Earth   Tide   Smoke |  |  |
| 3"x6"            | Matte    |        | Cloud                                        |  |  |
| 3"x12"           | Glossy   |        | Cloud   Mist   Desert   Earth   Tide   Smoke |  |  |
| 3"x12"           | Matte    |        | Cloud                                        |  |  |
| Trim Pieces      |          |        |                                              |  |  |
| SHEET SIZE       | TYPE     | FINISH | COLORS                                       |  |  |
| 12"              | Quartino | Glossy | Cloud   Mist   Desert   Earth   Tide   Smoke |  |  |
| 12"              | Quartino | Matte  | Cloud                                        |  |  |

All Sizes are Nominal.

Tide Smoke

**Desert** Earth

| Features            | Test Method  | Value            |
|---------------------|--------------|------------------|
| Water Absorption    | ISO 10545-3  | 10% ≤E ≤18% - P4 |
| Abrasion Resistance | ISO 10545-7  | 0                |
| Scratch Hardness    | -            | 4                |
| Breaking Strength   | ISO 10545-4  | > 270<br>> 1200  |
| Chemical Resistance | ISO 10545-13 | Class A          |
| Frost Resistance    | ISO 10545-12 | Not Resistant    |