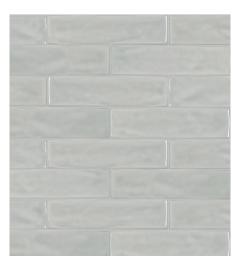

## **AVAILABLE IN:**

| 9.5mm Wall Tiles |          |        |                                              |  |  |
|------------------|----------|--------|----------------------------------------------|--|--|
| SIZE             | FINISH   |        | COLORS                                       |  |  |
| 3"x6"            | Glossy   |        | Cloud   Mist   Desert   Earth   Tide   Smoke |  |  |
| 3"x6"            | Matte    |        | Cloud                                        |  |  |
| 3"x12"           | Glossy   |        | Cloud   Mist   Desert   Earth   Tide   Smoke |  |  |
| 3"x12"           | Matte    |        | Cloud                                        |  |  |
| Trim Pieces      |          |        |                                              |  |  |
| SHEET SIZE       | TYPE     | FINISH | COLORS                                       |  |  |
| 12"              | Quartino | Glossy | Cloud   Mist   Desert   Earth   Tide   Smoke |  |  |
| 12"              | Quartino | Matte  | Cloud                                        |  |  |

All Sizes are Nominal.

Tide Smoke

**Desert** Earth

| Features            | Test Method  | Value            |
|---------------------|--------------|------------------|
| Water Absorption    | ISO 10545-3  | 10% ≤E ≤18% - P4 |
| Abrasion Resistance | ISO 10545-7  | 0                |
| Scratch Hardness    | -            | 4                |
| Breaking Strength   | ISO 10545-4  | > 270<br>> 1200  |
| Chemical Resistance | ISO 10545-13 | Class A          |
| Frost Resistance    | ISO 10545-12 | Not Resistant    |