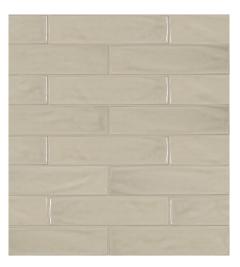

## **AVAILABLE IN:**

| 9.5mm Wall Tiles |          |        |                                              |  |  |
|------------------|----------|--------|----------------------------------------------|--|--|
| SIZE             | FINISH   |        | COLORS                                       |  |  |
| 3"x6"            | Glossy   |        | Cloud   Mist   Desert   Earth   Tide   Smoke |  |  |
| 3"x6"            | Matte    |        | Cloud                                        |  |  |
| 3"x12"           | Glossy   |        | Cloud   Mist   Desert   Earth   Tide   Smoke |  |  |
| 3"x12"           | Matte    |        | Cloud                                        |  |  |
| Trim Pieces      |          |        |                                              |  |  |
| SHEET SIZE       | TYPE     | FINISH | COLORS                                       |  |  |
| 12"              | Quartino | Glossy | Cloud   Mist   Desert   Earth   Tide   Smoke |  |  |
| 12"              | Quartino | Matte  | Cloud                                        |  |  |

All Sizes are Nominal.

Tide Smoke

**Desert** Earth

| Features            | Test Method  | Value            |
|---------------------|--------------|------------------|
| Water Absorption    | ISO 10545-3  | 10% ≤E ≤18% - P4 |
| Abrasion Resistance | ISO 10545-7  | 0                |
| Scratch Hardness    | -            | 4                |
| Breaking Strength   | ISO 10545-4  | > 270<br>> 1200  |
| Chemical Resistance | ISO 10545-13 | Class A          |
| Frost Resistance    | ISO 10545-12 | Not Resistant    |