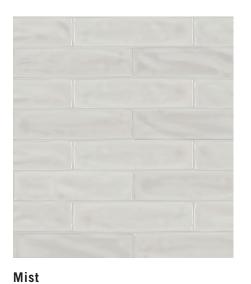

## **AVAILABLE IN:**

| 9.5mm Wall Tiles |          |        |                                              |  |  |
|------------------|----------|--------|----------------------------------------------|--|--|
| SIZE             | FINISH   |        | COLORS                                       |  |  |
| 3"x6"            | Glossy   |        | Cloud   Mist   Desert   Earth   Tide   Smoke |  |  |
| 3"x6"            | Matte    |        | Cloud                                        |  |  |
| 3"x12"           | Glossy   |        | Cloud   Mist   Desert   Earth   Tide   Smoke |  |  |
| 3"x12"           | Matte    |        | Cloud                                        |  |  |
| Trim Pieces      |          |        |                                              |  |  |
| SHEET SIZE       | TYPE     | FINISH | COLORS                                       |  |  |
| 12"              | Quartino | Glossy | Cloud   Mist   Desert   Earth   Tide   Smoke |  |  |
| 12"              | Quartino | Matte  | Cloud                                        |  |  |

All Sizes are Nominal.

Tide Smoke

**Desert** Earth

| Features            | Test Method  | Value            |
|---------------------|--------------|------------------|
| Water Absorption    | ISO 10545-3  | 10% ≤E ≤18% - P4 |
| Abrasion Resistance | ISO 10545-7  | 0                |
| Scratch Hardness    | -            | 4                |
| Breaking Strength   | ISO 10545-4  | > 270<br>> 1200  |
| Chemical Resistance | ISO 10545-13 | Class A          |
| Frost Resistance    | ISO 10545-12 | Not Resistant    |