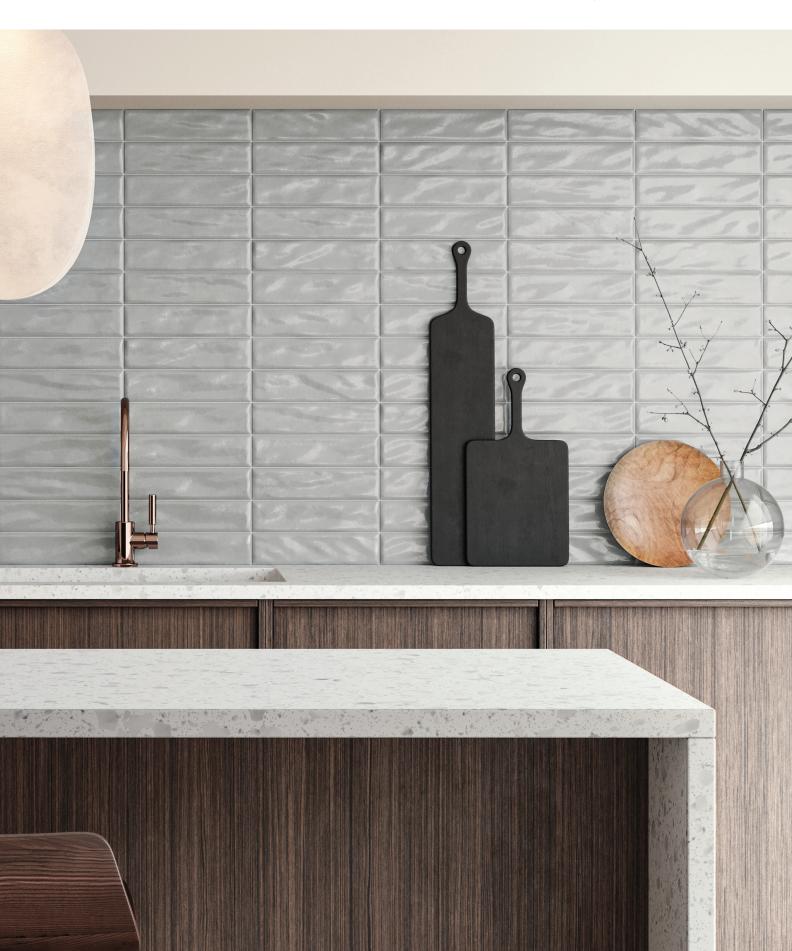

## **NOLITA**

## **AVAILABLE IN:**

| 9.5mm Wall Tiles |          |        |                                              |  |  |
|------------------|----------|--------|----------------------------------------------|--|--|
| SIZE             | FINISH   |        | COLORS                                       |  |  |
| 3"x6"            | Glossy   |        | Cloud   Mist   Desert   Earth   Tide   Smoke |  |  |
| 3"x6"            | Matte    |        | Cloud                                        |  |  |
| 3"x12"           | Glossy   |        | Cloud   Mist   Desert   Earth   Tide   Smoke |  |  |
| 3"x12"           | Matte    |        | Cloud                                        |  |  |
| Trim Pieces      |          |        |                                              |  |  |
| SHEET SIZE       | TYPE     | FINISH | COLORS                                       |  |  |
| 12"              | Quartino | Glossy | Cloud   Mist   Desert   Earth   Tide   Smoke |  |  |
| 12"              | Quartino | Matte  | Cloud                                        |  |  |

## **Product Info:**

- Ceramic Tile
- Matte | Glossy Finishes
- 9.5mm Thickness
- Pressed Edge
- V1 Uniform Appearance
- Frost Resistance = No

www.genrose.com

www.genrose.com