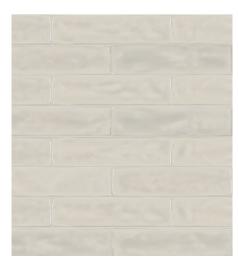

## **AVAILABLE IN:**

| 9.5mm Wall Tiles |          |        |                                              |  |  |
|------------------|----------|--------|----------------------------------------------|--|--|
| SIZE             | FINISH   |        | COLORS                                       |  |  |
| 3"x6"            | Glossy   |        | Cloud   Mist   Desert   Earth   Tide   Smoke |  |  |
| 3"x6"            | Matte    |        | Cloud                                        |  |  |
| 3"x12"           | Glossy   |        | Cloud   Mist   Desert   Earth   Tide   Smoke |  |  |
| 3"x12"           | Matte    |        | Cloud                                        |  |  |
| Trim Pieces      |          |        |                                              |  |  |
| SHEET SIZE       | TYPE     | FINISH | COLORS                                       |  |  |
| 12"              | Quartino | Glossy | Cloud   Mist   Desert   Earth   Tide   Smoke |  |  |
| 12"              | Quartino | Matte  | Cloud                                        |  |  |

All Sizes are Nominal.

Tide Smoke

**Desert** Earth

| Features            | Test Method  | Value            |
|---------------------|--------------|------------------|
| Water Absorption    | ISO 10545-3  | 10% ≤E ≤18% - P4 |
| Abrasion Resistance | ISO 10545-7  | 0                |
| Scratch Hardness    | -            | 4                |
| Breaking Strength   | ISO 10545-4  | > 270<br>> 1200  |
| Chemical Resistance | ISO 10545-13 | Class A          |
| Frost Resistance    | ISO 10545-12 | Not Resistant    |