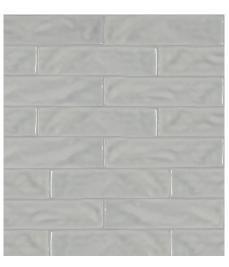

## **AVAILABLE IN:**

| 9.5mm Wall Tiles |          |        |                                              |  |  |
|------------------|----------|--------|----------------------------------------------|--|--|
| SIZE             | FINISH   |        | COLORS                                       |  |  |
| 3"x6"            | Glossy   |        | Cloud   Mist   Desert   Earth   Tide   Smoke |  |  |
| 3"x6"            | Matte    |        | Cloud                                        |  |  |
| 3"x12"           | Glossy   |        | Cloud   Mist   Desert   Earth   Tide   Smoke |  |  |
| 3"x12"           | Matte    |        | Cloud                                        |  |  |
| Trim Pieces      |          |        |                                              |  |  |
| SHEET SIZE       | TYPE     | FINISH | COLORS                                       |  |  |
| 12"              | Quartino | Glossy | Cloud   Mist   Desert   Earth   Tide   Smoke |  |  |
| 12"              | Quartino | Matte  | Cloud                                        |  |  |

All Sizes are Nominal.

Tide Smoke

**Desert** Earth

| Features            | Test Method  | Value            |
|---------------------|--------------|------------------|
| Water Absorption    | ISO 10545-3  | 10% ≤E ≤18% - P4 |
| Abrasion Resistance | ISO 10545-7  | 0                |
| Scratch Hardness    | -            | 4                |
| Breaking Strength   | ISO 10545-4  | > 270<br>> 1200  |
| Chemical Resistance | ISO 10545-13 | Class A          |
| Frost Resistance    | ISO 10545-12 | Not Resistant    |