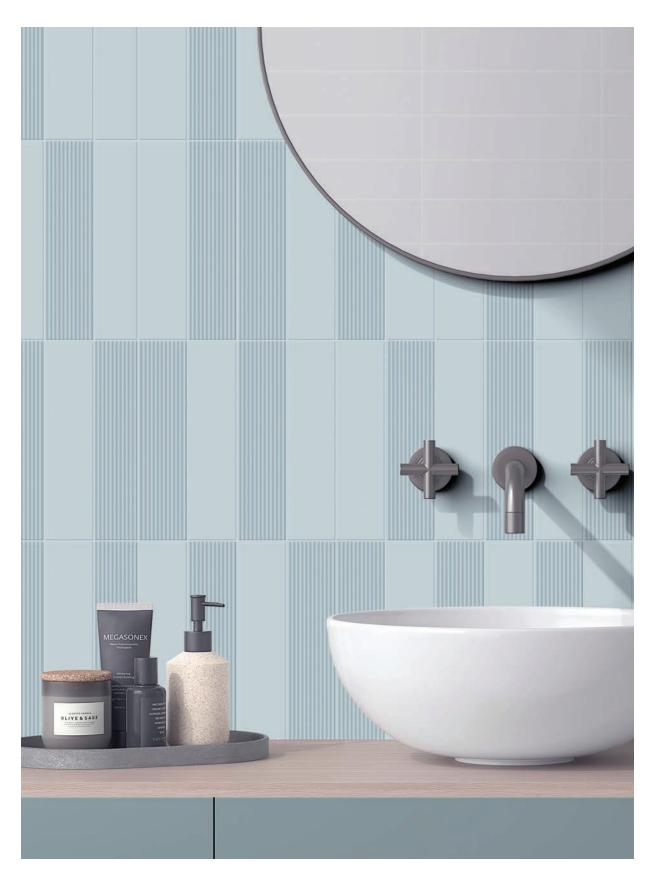

# 2" x 8" WALL DIMENSIONAL TILE:

**Polar White Stripes** 

**Polar White Padded** 

**Quiet Moments Stripes** 

**Quiet Moments Padded** 

Blank Canvas Stripes

Blank Canvas Padded

October Mist Stripes