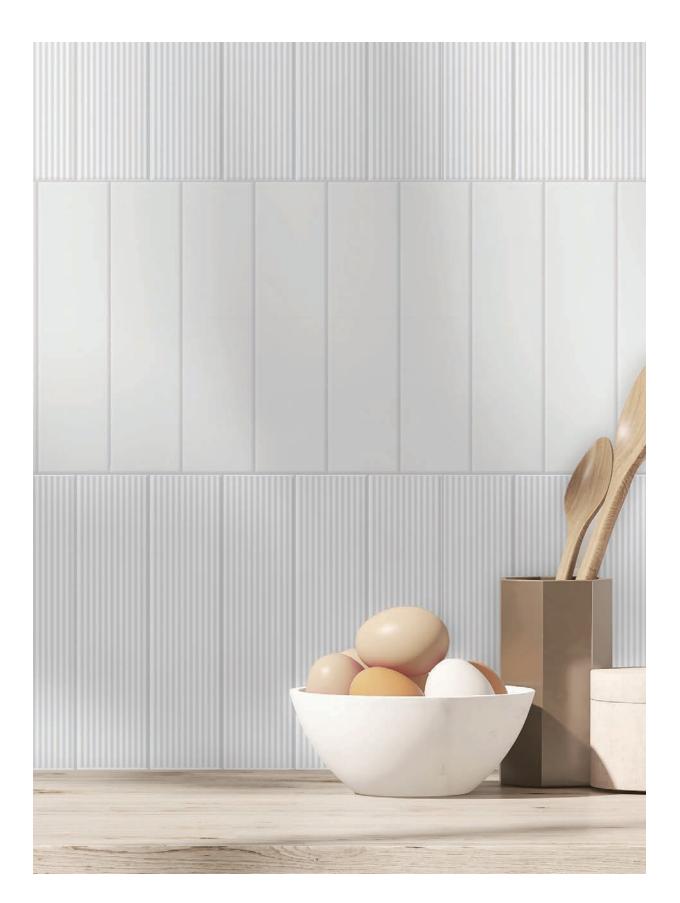

October Mist Padded

2" x 8" Stripes Wall Tile in Polar White 2" x 8" Flat Wall Tile in October Mist

| Features                              | Test Method  | Value                  |
|---------------------------------------|--------------|------------------------|
| Length and Width                      | ISO 1054-2   | ±0.5% mm               |
| Thickness                             |              | 7.5mm   8mm   10.5mm   |
| Straightness of Sides                 |              | ±0.5mm                 |
| Surface Flatness                      |              | ±0.3%                  |
| Surface Quality                       |              | ≥95%                   |
| Water Absorption                      | ISO 10545-3  | E>10%                  |
| Modulus of Rupture / Bending Strength | 100 40545 4  | >15N/MM²               |
| Breaking Strength                     | ISO 10545-4  | >600N                  |
| Scratch Hardness                      | ISO 10545-7  | 4 Mohs                 |
| Thermal Shock Resistance              | ISO 10545-11 | Resistant              |
| Crazing Resistance                    | ISO 10545-12 | Resistant              |
| Chemical Resistance                   | ASTM C1378   | Domestic - A           |
| Giletilical Resistance                | ASTIVI C13/0 | Low Concentration - LA |
| Stain Resistance                      | ANSI A137.1  | 5                      |
| Recycled Material                     | -            | 6% Preconsumer         |