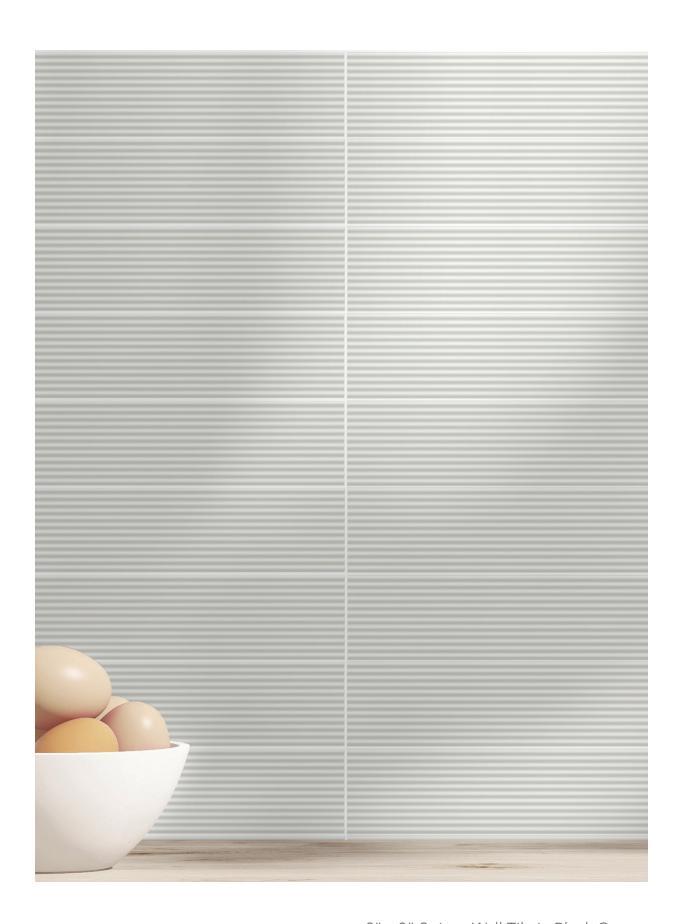

# 2" x 8" WALL DIMENSIONAL TILE:

**Polar White Stripes** 

**Polar White Padded** 

**Quiet Moments Stripes** 

**Quiet Moments Padded** 

Blank Canvas Stripes

Blank Canvas Padded

October Mist Stripes

October Mist Padded

2" x 8" Stripes Wall Tile in Polar White 2" x 8" Flat Wall Tile in October Mist

| Features                              | Test Method  | Value                  |
|---------------------------------------|--------------|------------------------|
| Length and Width                      | ISO 1054-2   | ±0.5% mm               |
| Thickness                             |              | 7.5mm   8mm   10.5mm   |
| Straightness of Sides                 |              | ±0.5mm                 |
| Surface Flatness                      |              | ±0.3%                  |
| Surface Quality                       |              | ≥95%                   |
| Water Absorption                      | ISO 10545-3  | E>10%                  |
| Modulus of Rupture / Bending Strength | 100 40545 4  | >15N/MM²               |
| Breaking Strength                     | ISO 10545-4  | >600N                  |
| Scratch Hardness                      | ISO 10545-7  | 4 Mohs                 |
| Thermal Shock Resistance              | ISO 10545-11 | Resistant              |
| Crazing Resistance                    | ISO 10545-12 | Resistant              |
| Chemical Resistance                   | ASTM C1378   | Domestic - A           |
| Giletilical Resistance                | ASTIVI C13/0 | Low Concentration - LA |
| Stain Resistance                      | ANSI A137.1  | 5                      |
| Recycled Material                     | -            | 6% Preconsumer         |