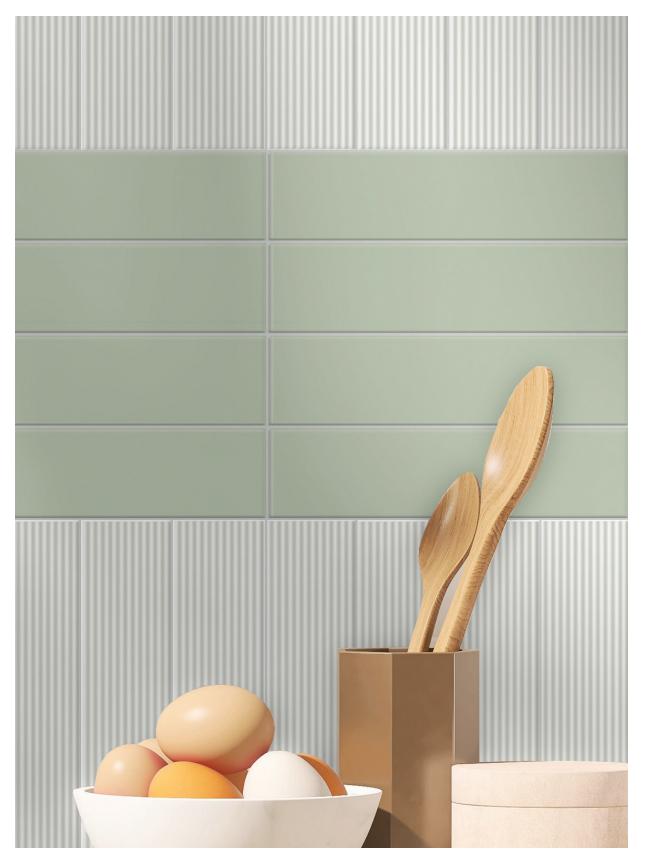

### **COLORS:**

October Mist **Blank Canvas** 

2" x 8" Stripes Wall Tile in Blank Canvas 2" x 8" Flat Wall Tile in Blank Canvas