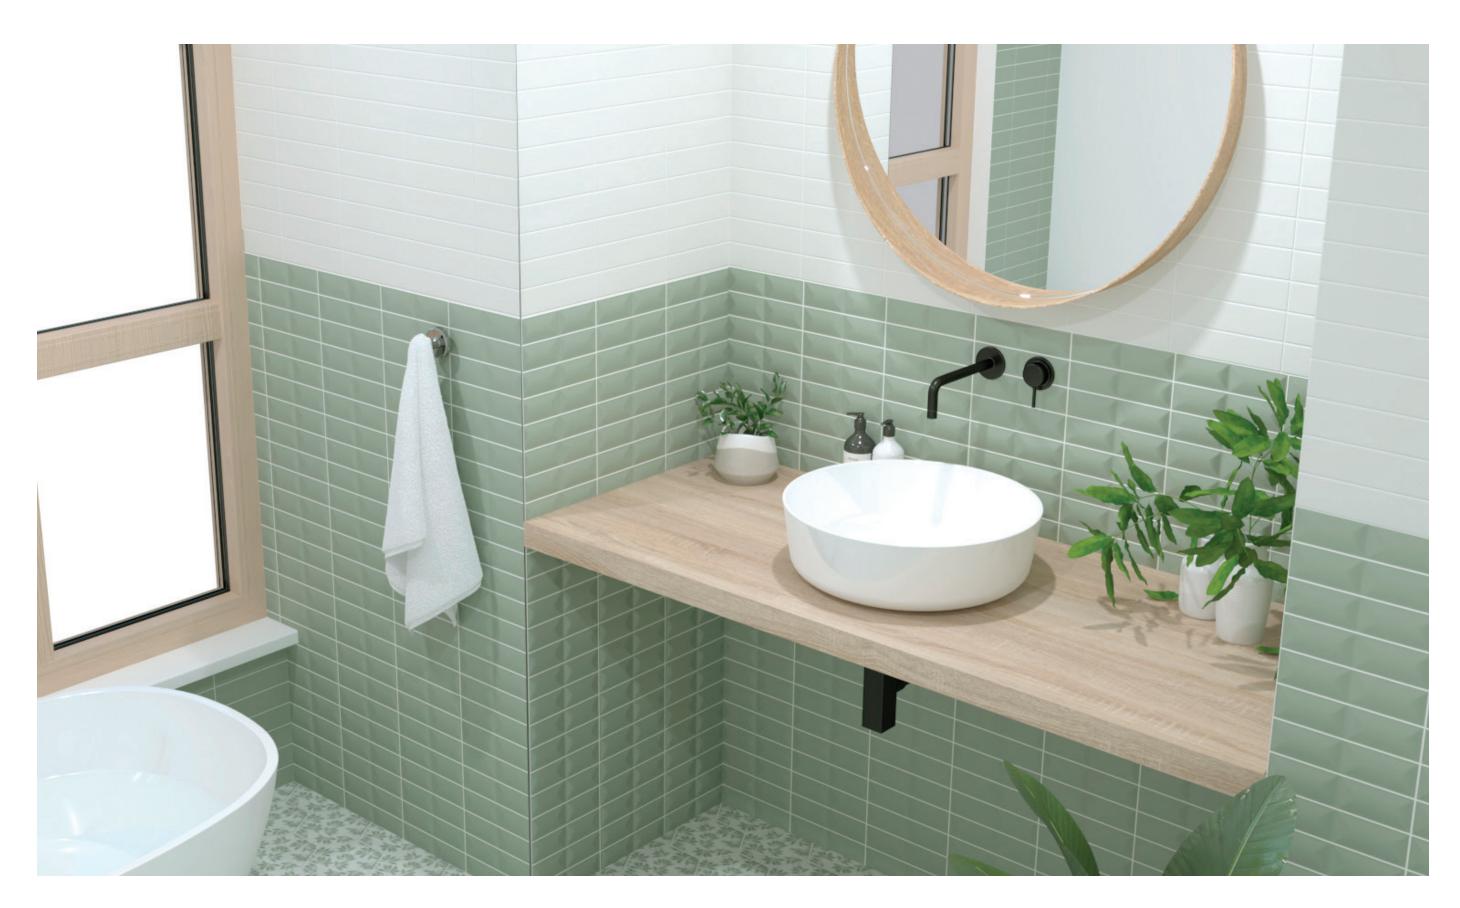

### **COLORS:**

October Mist **Blank Canvas** 

2" x 8" Stripes Wall Tile in Blank Canvas 2" x 8" Flat Wall Tile in Blank Canvas