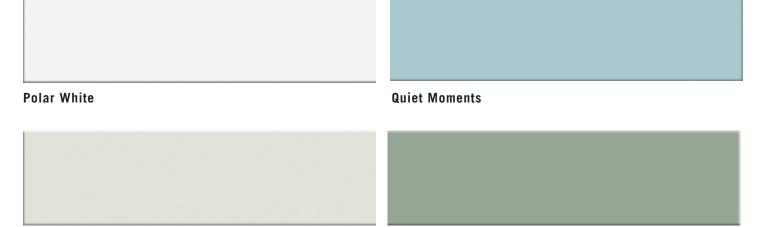

### **COLORS:**

October Mist **Blank Canvas** 

2" x 8" Stripes Wall Tile in Blank Canvas 2" x 8" Flat Wall Tile in Blank Canvas