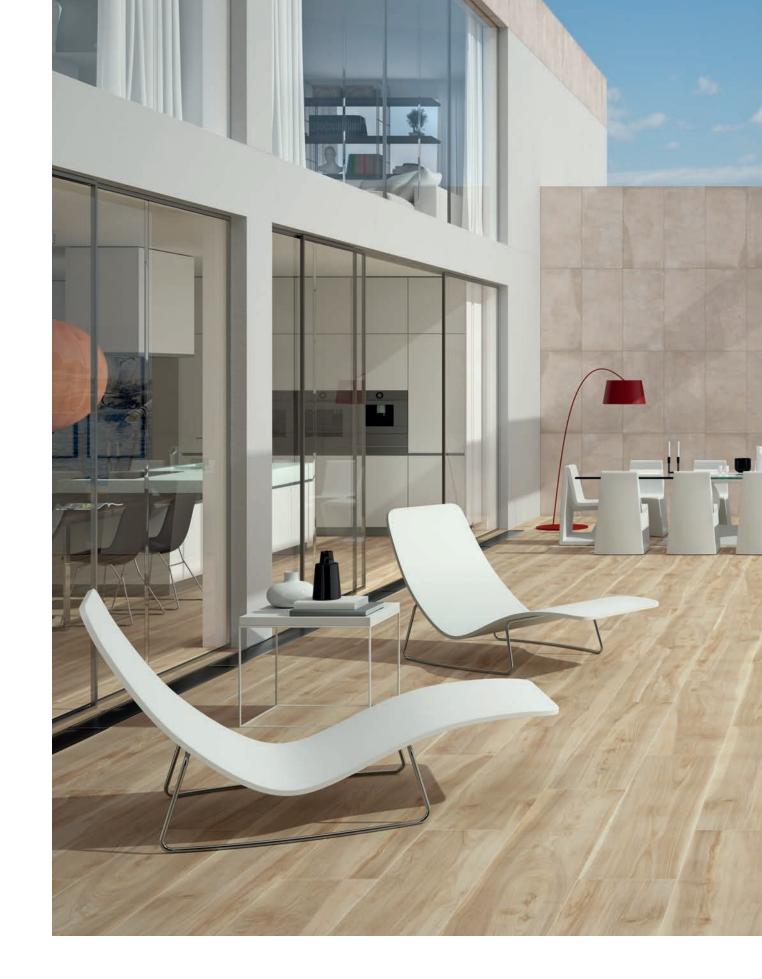

## **DAHLIA**

9"x47" Field Tile in Miel

## **Product Info:**

- Glazed Porcelain Tile
- Matte Finish
- 9.7mm Thickness
- Rectified Edge
- PEI Rating = 4 (White | Natural | Grey) 3 (Miel)
- V3 Moderate Variation
- Frost Resistance = Yes

www.genrose.com