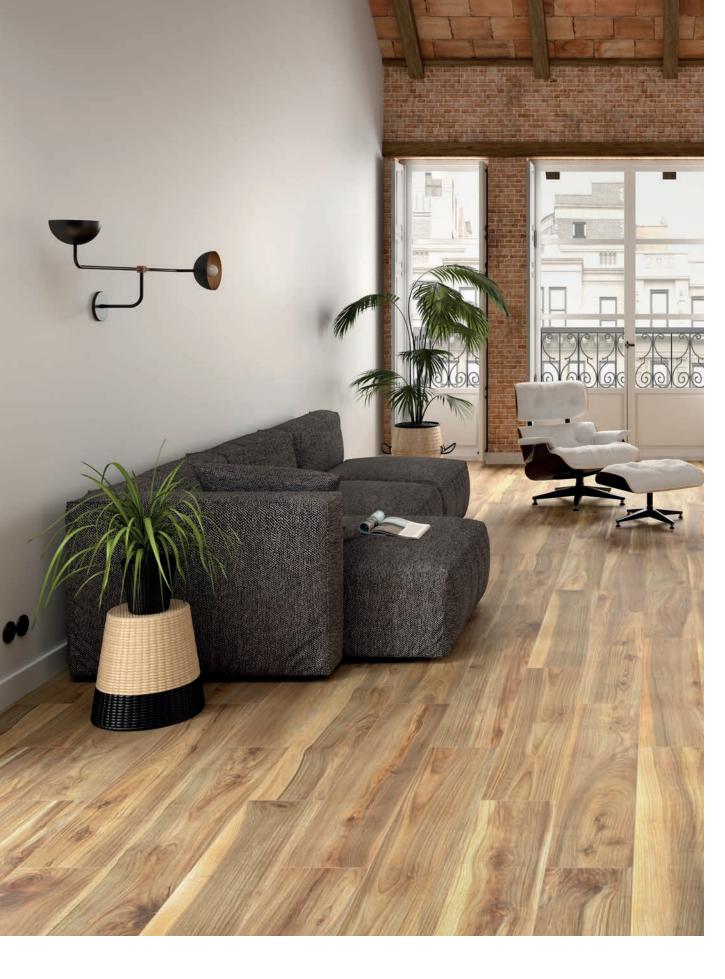

## **DAHLIA**

9"x47" Field Tile in Miel

## **Product Info:**

- Glazed Porcelain Tile
- Matte Finish
- 9.7mm Thickness
- Rectified Edge
- PEI Rating = 4 (White | Natural | Grey) 3 (Miel)
- V3 Moderate Variation
- Frost Resistance = Yes

www.genrose.com