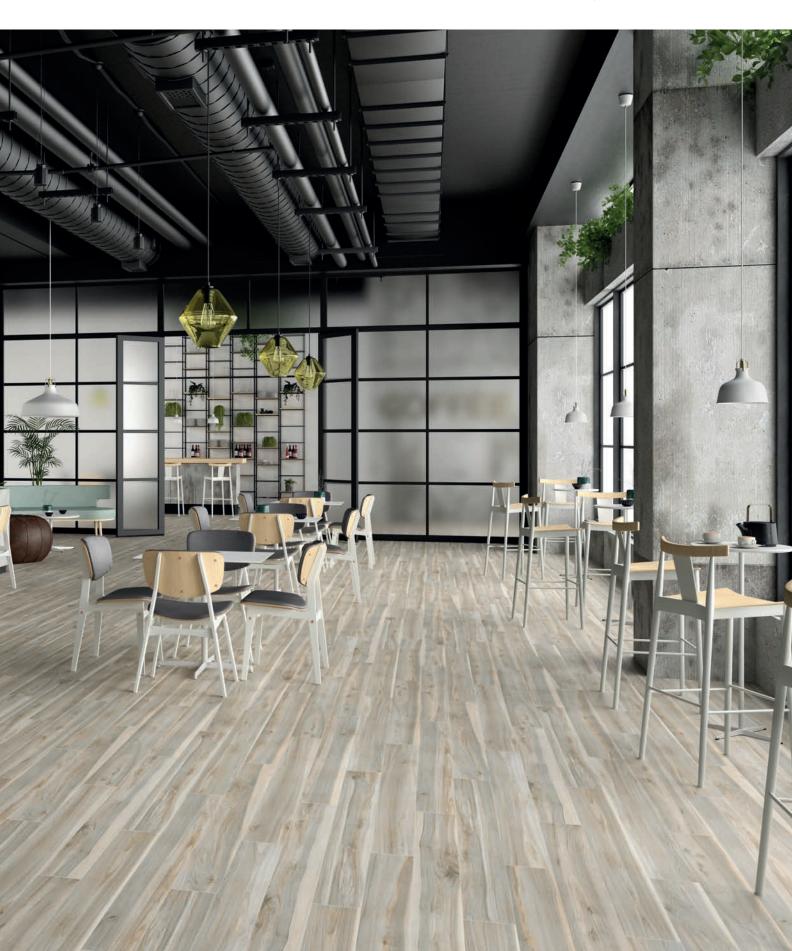

## **DAHLIA**

9"x47" Field Tile in Miel

## **Product Info:**

- Glazed Porcelain Tile
- Matte Finish
- 9.7mm Thickness
- Rectified Edge
- PEI Rating = 4 (White | Natural | Grey) 3 (Miel)
- V3 Moderate Variation
- Frost Resistance = Yes

www.genrose.com