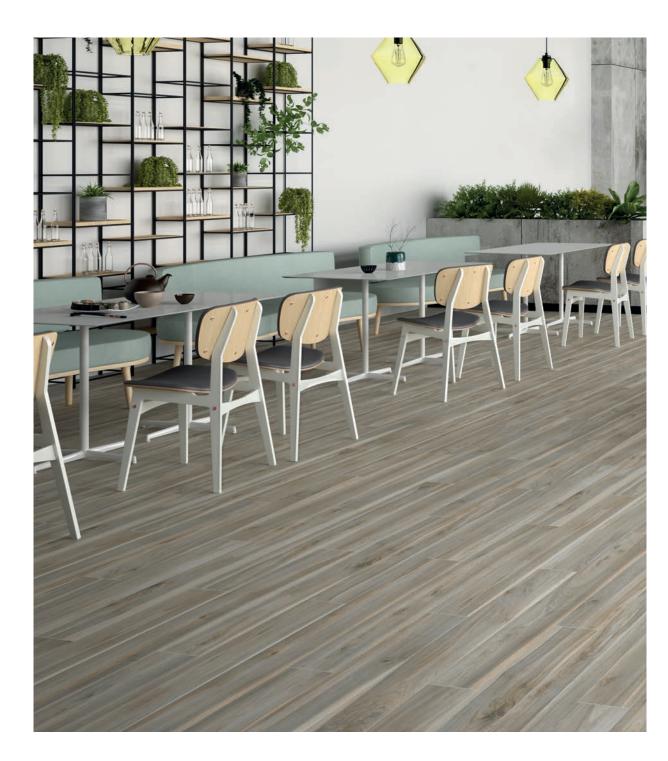

## **DAHLIA**

9"x47" Field Tile in Miel

## **Product Info:**

- Glazed Porcelain Tile
- Matte Finish
- 9.7mm Thickness
- Rectified Edge
- PEI Rating = 4 (White | Natural | Grey) 3 (Miel)
- V3 Moderate Variation
- Frost Resistance = Yes

www.genrose.com