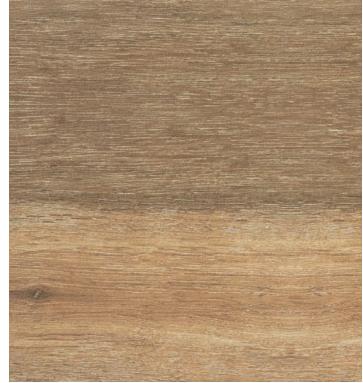

## **DAHLIA**

9"x47" Field Tile in Miel

## 9.7mm Field Tile

Rectified Edge

9"x47" Matte Finish

- All sizes are NOMINAL

White Natural

Grey Miel

|                                 | T                      |                                        |
|---------------------------------|------------------------|----------------------------------------|
| Features                        | Test Method            | Value                                  |
| Water Absorption                | ISO 10545-3            | ≤ 0.5%                                 |
| Breaking Strength               | ISO 10545-4            | > 1300 N                               |
| Bending Strength                | ISO 10545-4            | > 35 N/mm²                             |
| Surface Abrasion                | ISO 10545-7            | 4 (White   Natural   Gray)<br>3 (Miel) |
| Cracking Resistance             | ISO 10545-11           | Resistant                              |
| Frost Resistance                | ISO 10545-12           | Resistant                              |
| Chemical Resistance             | ISO 10545-13           | Minimum GB                             |
| Resistance to Acid and Alkaline | ISO 10545-13           | GHA                                    |
| Resistance to Stains            | ISO 10545-14           | Minimum Class 3                        |
| DCOF (WET)                      | ANSI A137. 1:2012. 9.6 | > 0.42                                 |
| Hardness (MOHS)                 | EN 101                 | Minimum 3                              |