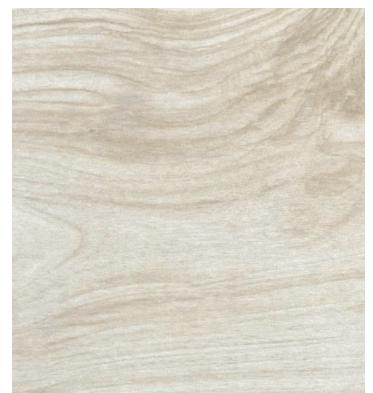

## **DAHLIA**

9"x47" Field Tile in Miel

## 9.7mm Field Tile

Rectified Edge

9"x47" Matte Finish

- All sizes are NOMINAL

White Natural

Grey Miel

|                                 | T                      |                                        |
|---------------------------------|------------------------|----------------------------------------|
| Features                        | Test Method            | Value                                  |
| Water Absorption                | ISO 10545-3            | ≤ 0.5%                                 |
| Breaking Strength               | ISO 10545-4            | > 1300 N                               |
| Bending Strength                | ISO 10545-4            | > 35 N/mm²                             |
| Surface Abrasion                | ISO 10545-7            | 4 (White   Natural   Gray)<br>3 (Miel) |
| Cracking Resistance             | ISO 10545-11           | Resistant                              |
| Frost Resistance                | ISO 10545-12           | Resistant                              |
| Chemical Resistance             | ISO 10545-13           | Minimum GB                             |
| Resistance to Acid and Alkaline | ISO 10545-13           | GHA                                    |
| Resistance to Stains            | ISO 10545-14           | Minimum Class 3                        |
| DCOF (WET)                      | ANSI A137. 1:2012. 9.6 | > 0.42                                 |
| Hardness (MOHS)                 | EN 101                 | Minimum 3                              |