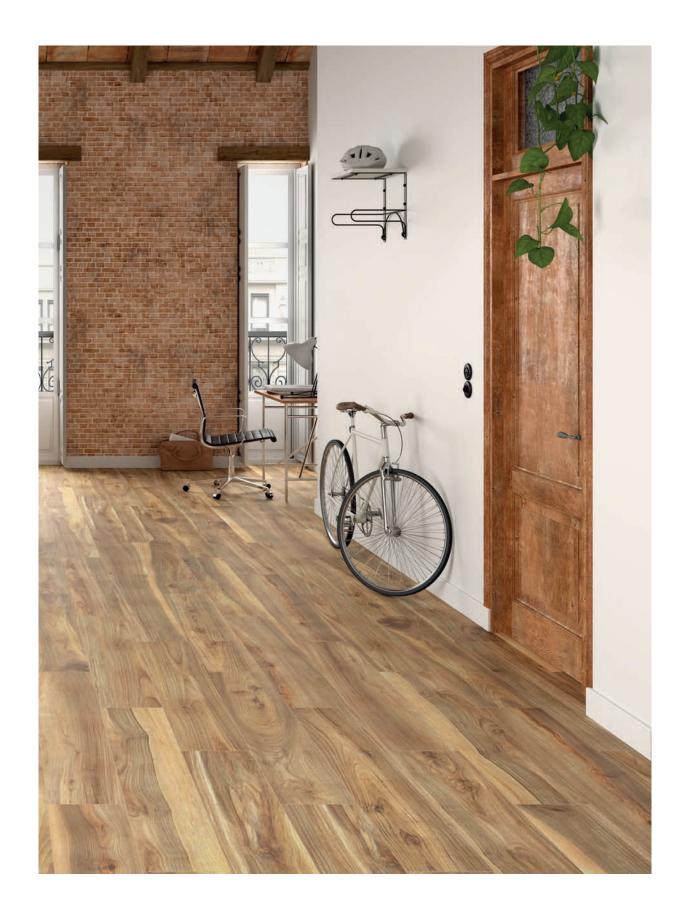

## **DAHLIA**

9"x47" Field Tile in Miel

## 9.7mm Field Tile

Rectified Edge

9"x47" Matte Finish

- All sizes are NOMINAL

White Natural

Grey Miel

|                                 | T                      |                                        |
|---------------------------------|------------------------|----------------------------------------|
| Features                        | Test Method            | Value                                  |
| Water Absorption                | ISO 10545-3            | ≤ 0.5%                                 |
| Breaking Strength               | ISO 10545-4            | > 1300 N                               |
| Bending Strength                | ISO 10545-4            | > 35 N/mm²                             |
| Surface Abrasion                | ISO 10545-7            | 4 (White   Natural   Gray)<br>3 (Miel) |
| Cracking Resistance             | ISO 10545-11           | Resistant                              |
| Frost Resistance                | ISO 10545-12           | Resistant                              |
| Chemical Resistance             | ISO 10545-13           | Minimum GB                             |
| Resistance to Acid and Alkaline | ISO 10545-13           | GHA                                    |
| Resistance to Stains            | ISO 10545-14           | Minimum Class 3                        |
| DCOF (WET)                      | ANSI A137. 1:2012. 9.6 | > 0.42                                 |
| Hardness (MOHS)                 | EN 101                 | Minimum 3                              |

## **Product Info:**

- Glazed Porcelain Tile
- Matte Finish
- 9.7mm Thickness
- Rectified Edge
- PEI Rating = 4 (White | Natural | Grey) 3 (Miel)
- V3 Moderate Variation
- Frost Resistance = Yes

www.genrose.com