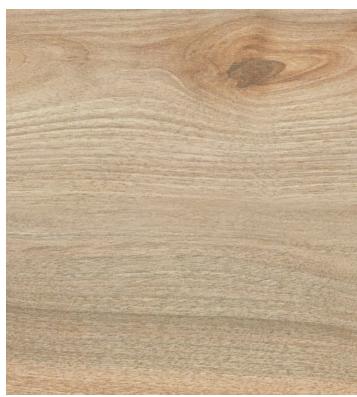

## 9.7mm Field Tile

Rectified Edge

9"x47" Matte Finish

- All sizes are NOMINAL

White Natural

Grey Miel

|                                 | T                      |                                        |
|---------------------------------|------------------------|----------------------------------------|
| Features                        | Test Method            | Value                                  |
| Water Absorption                | ISO 10545-3            | ≤ 0.5%                                 |
| Breaking Strength               | ISO 10545-4            | > 1300 N                               |
| Bending Strength                | ISO 10545-4            | > 35 N/mm²                             |
| Surface Abrasion                | ISO 10545-7            | 4 (White   Natural   Gray)<br>3 (Miel) |
| Cracking Resistance             | ISO 10545-11           | Resistant                              |
| Frost Resistance                | ISO 10545-12           | Resistant                              |
| Chemical Resistance             | ISO 10545-13           | Minimum GB                             |
| Resistance to Acid and Alkaline | ISO 10545-13           | GHA                                    |
| Resistance to Stains            | ISO 10545-14           | Minimum Class 3                        |
| DCOF (WET)                      | ANSI A137. 1:2012. 9.6 | > 0.42                                 |
| Hardness (MOHS)                 | EN 101                 | Minimum 3                              |