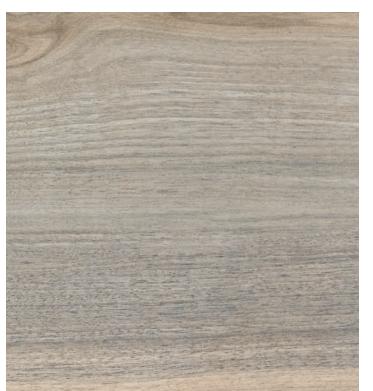

## 9.7mm Field Tile

Rectified Edge

9"x47" Matte Finish

- All sizes are NOMINAL

White Natural

Grey Miel

|                                 | T                      |                                        |
|---------------------------------|------------------------|----------------------------------------|
| Features                        | Test Method            | Value                                  |
| Water Absorption                | ISO 10545-3            | ≤ 0.5%                                 |
| Breaking Strength               | ISO 10545-4            | > 1300 N                               |
| Bending Strength                | ISO 10545-4            | > 35 N/mm²                             |
| Surface Abrasion                | ISO 10545-7            | 4 (White   Natural   Gray)<br>3 (Miel) |
| Cracking Resistance             | ISO 10545-11           | Resistant                              |
| Frost Resistance                | ISO 10545-12           | Resistant                              |
| Chemical Resistance             | ISO 10545-13           | Minimum GB                             |
| Resistance to Acid and Alkaline | ISO 10545-13           | GHA                                    |
| Resistance to Stains            | ISO 10545-14           | Minimum Class 3                        |
| DCOF (WET)                      | ANSI A137. 1:2012. 9.6 | > 0.42                                 |
| Hardness (MOHS)                 | EN 101                 | Minimum 3                              |