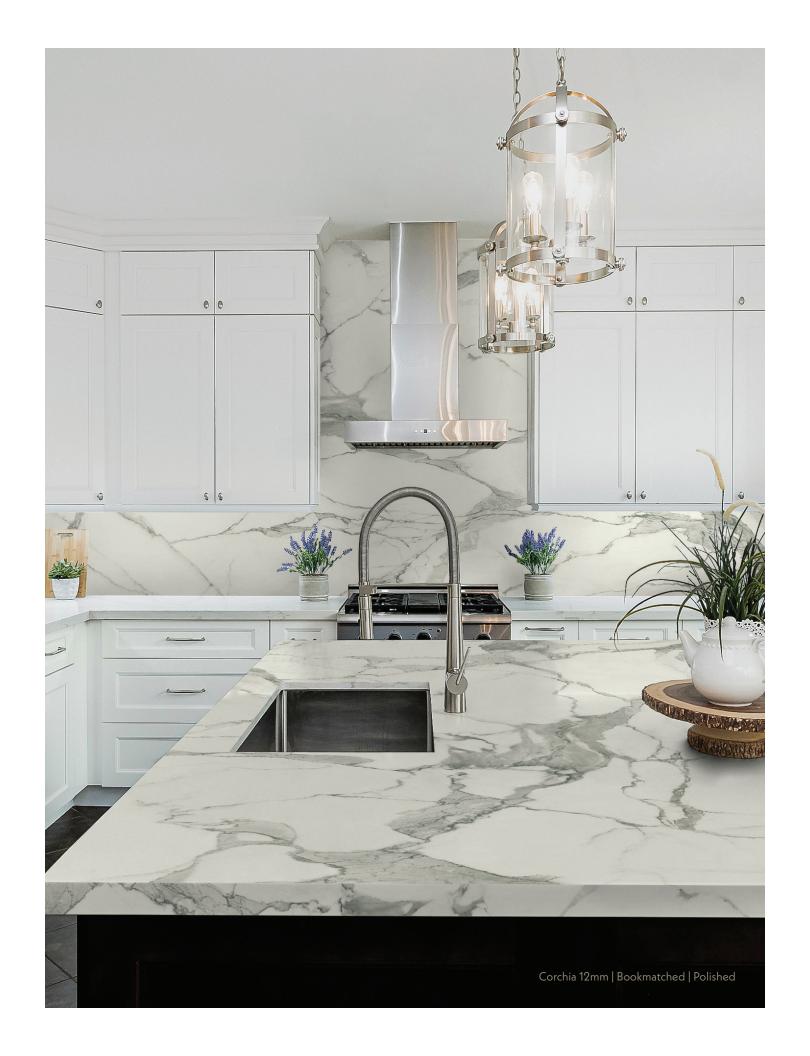

be used in flooring, walls, countertops, showers, backsplashes, and around fireplaces. Because they are easy to clean and resistant to both stains and germs, porcelain slab surfaces are ideal for any room. Porcelain slabs are also a cost-effective option both for new installations and for remodeling over existing surfaces.

TO VIEW ALL OF OUR PORCELAIN SLABS

ARABESCATO VIOLA
BALLET
BLACK DIAMOND
BRECCIA REALE
CARRARA
CORCHIA
CRYSTALLO
EMOTION WONDER
IVORY ONYX
QUARZO AZZURO
SOLID WHITE
SUPER WHITE
TRAVERTINO WHITE



Arabescato Viola 12mm | Bookmatched | Polished

# ARABESCATO VIOLA

2



Ballet | 12mm | Bookmatched | Polished



Black Diamond | 12mm | Bookmatched | Polished

BALLET

BLACK DIAMOND

4







Carrara | 12mm | Polished

# CARRARA



Corchia 12mm | Bookmatched | Polished





# Emotion Wonder 12mm | Bookmatched | Polished

# IVORY ONYX



Ivory Onyx 12mm | Bookmatched | Polished



Quarzo Azzurro 12mm | Bookmatched | Polished



# QUARZO AZZURRO

# TRAVERTINO WHITE



Travertino White 12mm | Bookmatched | Polished

## ARABESCATO VIOLA



63"x126" Bookmatch Slab A 12mm | Polished

63"x126" Bookmatch Slab B 12mm | Polished

BALLET



63"x126" Bookmatch Slab A 12mm | Polished

63"x126" Bookmatch Slab B 12mm | Polished

# BLACK DIAMOND



63"x126" Bookmatch Slab A 12mm | Polished



63"x126" Bookmatch Slab B 12mm | Polished

# BRECCIA REALE



63"x126" Bookmatch Slab A 12mm | Polished

63"x126" Bookmatch Slab B 12mm | Polished

# CORCHIA



# CRISTALLO



12mm | Polished

63"x126" Bookmatch Slab A 12mm | Polished

QUARZO AZZURRO



63"x126" Bookmatch Slab A 63"x1