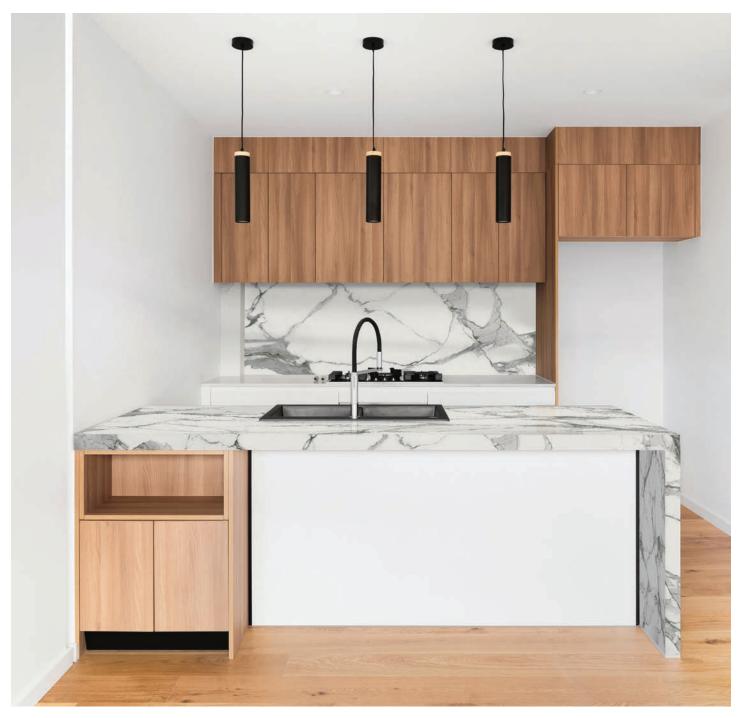

### **PORCELAIN SLABS**

Lightweight and durable, porcelain slabs can be used in flooring, walls, countertops, showers, backsplashes, and around fireplaces. Because they are easy to clean and resistant to both stains and germs, porcelain slab surfaces are ideal for any room. Porcelain slabs are also a cost-effective option both for new installations and for remodeling over existing surfaces.

TO VIEW ALL OF OUR PORCELAIN SLABS

ARABESCATO VIOLA
BALLET
BLACK DIAMOND
BRECCIA REALE
CARRARA
CORCHIA
CRYSTALLO
EMOTION WONDER
IVORY ONYX
QUARZO AZZURO
SOLID WHITE
SUPER WHITE
TRAVERTINO WHITE

Arabescato Viola 12mm | Bookmatched | Polished