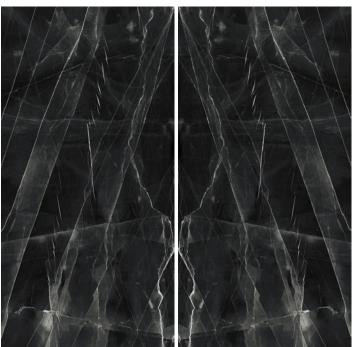

# ARABESCATO VIOLA

2

Ballet | 12mm | Bookmatched | Polished

Black Diamond | 12mm | Bookmatched | Polished

BALLET

BLACK DIAMOND

4

Carrara | 12mm | Polished

# BLACK DIAMOND

63"x126" Bookmatch Slab A 12mm | Polished

63"x126" Bookmatch Slab B 12mm | Polished