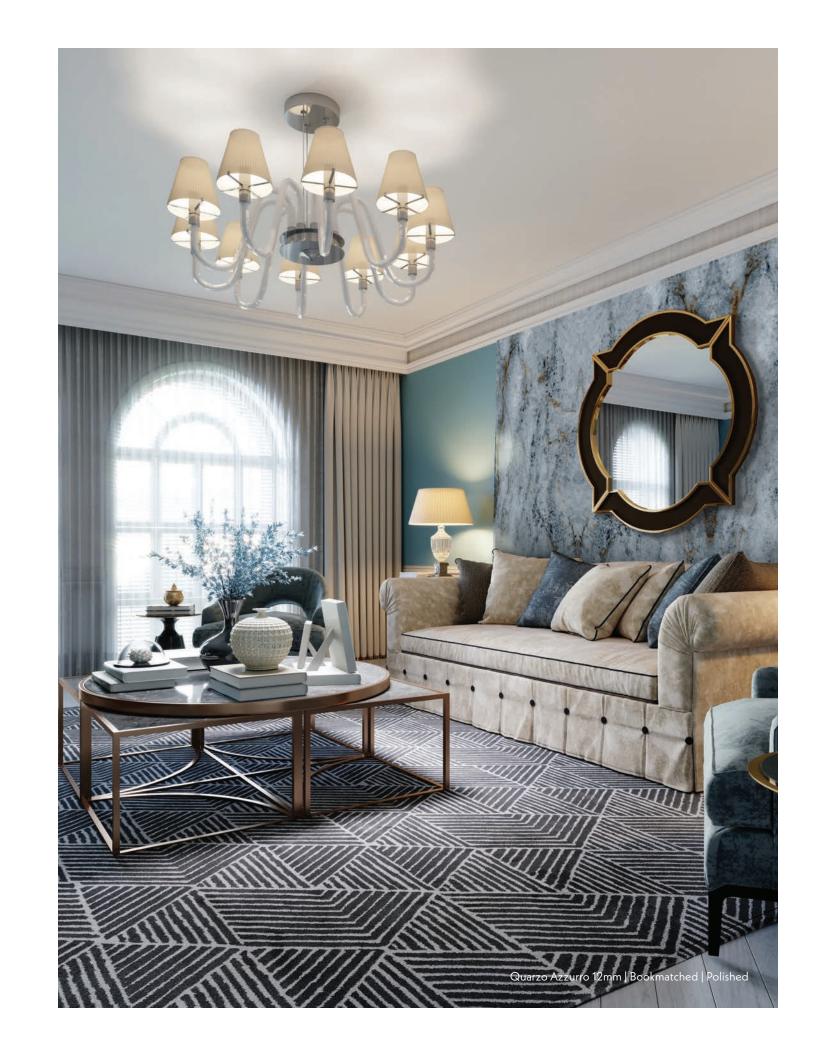

s, porcelain slab surfaces are ideal for any room. Porcelain slabs are also a cost-effective option both for new installations and for remodeling over existing surfaces.

TO VIEW ALL OF OUR PORCELAIN SLABS

ARABESCATO VIOLA
BALLET
BLACK DIAMOND
BRECCIA REALE
CARRARA
CORCHIA
CRYSTALLO
EMOTION WONDER
IVORY ONYX
QUARZO AZZURO
SOLID WHITE
SUPER WHITE
TRAVERTINO WHITE



Arabescato Viola 12mm | Bookmatched | Polished

# ARABESCATO VIOLA

2



Ballet | 12mm | Bookmatched | Polished



Black Diamond | 12mm | Bookmatched | Polished

BALLET

BLACK DIAMOND

4







Carrara | 12mm | Polished

# CARRARA



Corchia 12mm | Bookmatched | Polished





# Emotion Wonder 12mm | Bookmatched | Polished

# IVORY ONYX



Ivory Onyx 12mm | Bookmatched | Polished



Quarzo Azzurro 12mm | Bookmatched | Polished



# QUARZO AZZURRO

# TRAVERTINO WHITE



Travertino White 12mm | Bookmatched | Polished

## ARABESCATO VIOLA



63"x126" Bookmatch Slab A 12mm | Polished

63"x126" Bookmatch Slab B 12mm | Polished

BALLET



63"x126" Bookmatch Slab A 12mm | Polished

63"x126" Bookmatch Slab B 12mm | Polished

# BLACK DIAMOND



63"x126" Bookmatch Slab A 12mm | Polished



63"x126" Bookmatch Slab B 12mm | Polished

# BRECCIA REALE



63"x126" Bookmatch Slab A 12mm | Polished

63"x126" Bookmatch Slab B 12mm | Polished

# CORCHIA



# CRISTALLO



12mm | Polished

63"x126" Bookmatch Slab A 12mm | Polished

QUARZO AZZURRO



63"x126" Bookmatch Slab A 63"x126" Bookmatch Slab B 12mm | Polished 12mm | Polished

SUPER WHITE

12mm | Polished

12mm | Polished



EMOTION WONDER



63"x126" Bookmatch Slab B

12mm | P