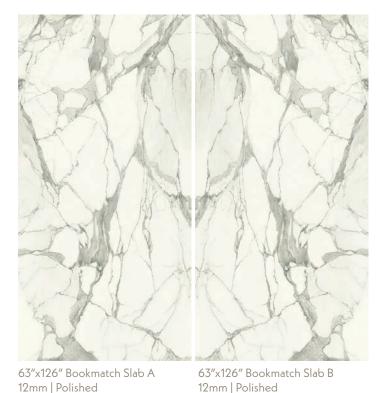

# ARABESCATO VIOLA

2

Ballet | 12mm | Bookmatched | Polished

Black Diamond | 12mm | Bookmatched | Polished

BALLET

BLACK DIAMOND

4

Carrara | 12mm | Polished

## ARABESCATO VIOLA

63"x126" Bookmatch Slab A 12mm | Polished

63"x126" Bookmatch Slab B 12mm | Polished

BALLET

63"x126" Bookmatch Slab A 12mm | Polished

63"x126" Bookmatch Slab B 12mm | Polished