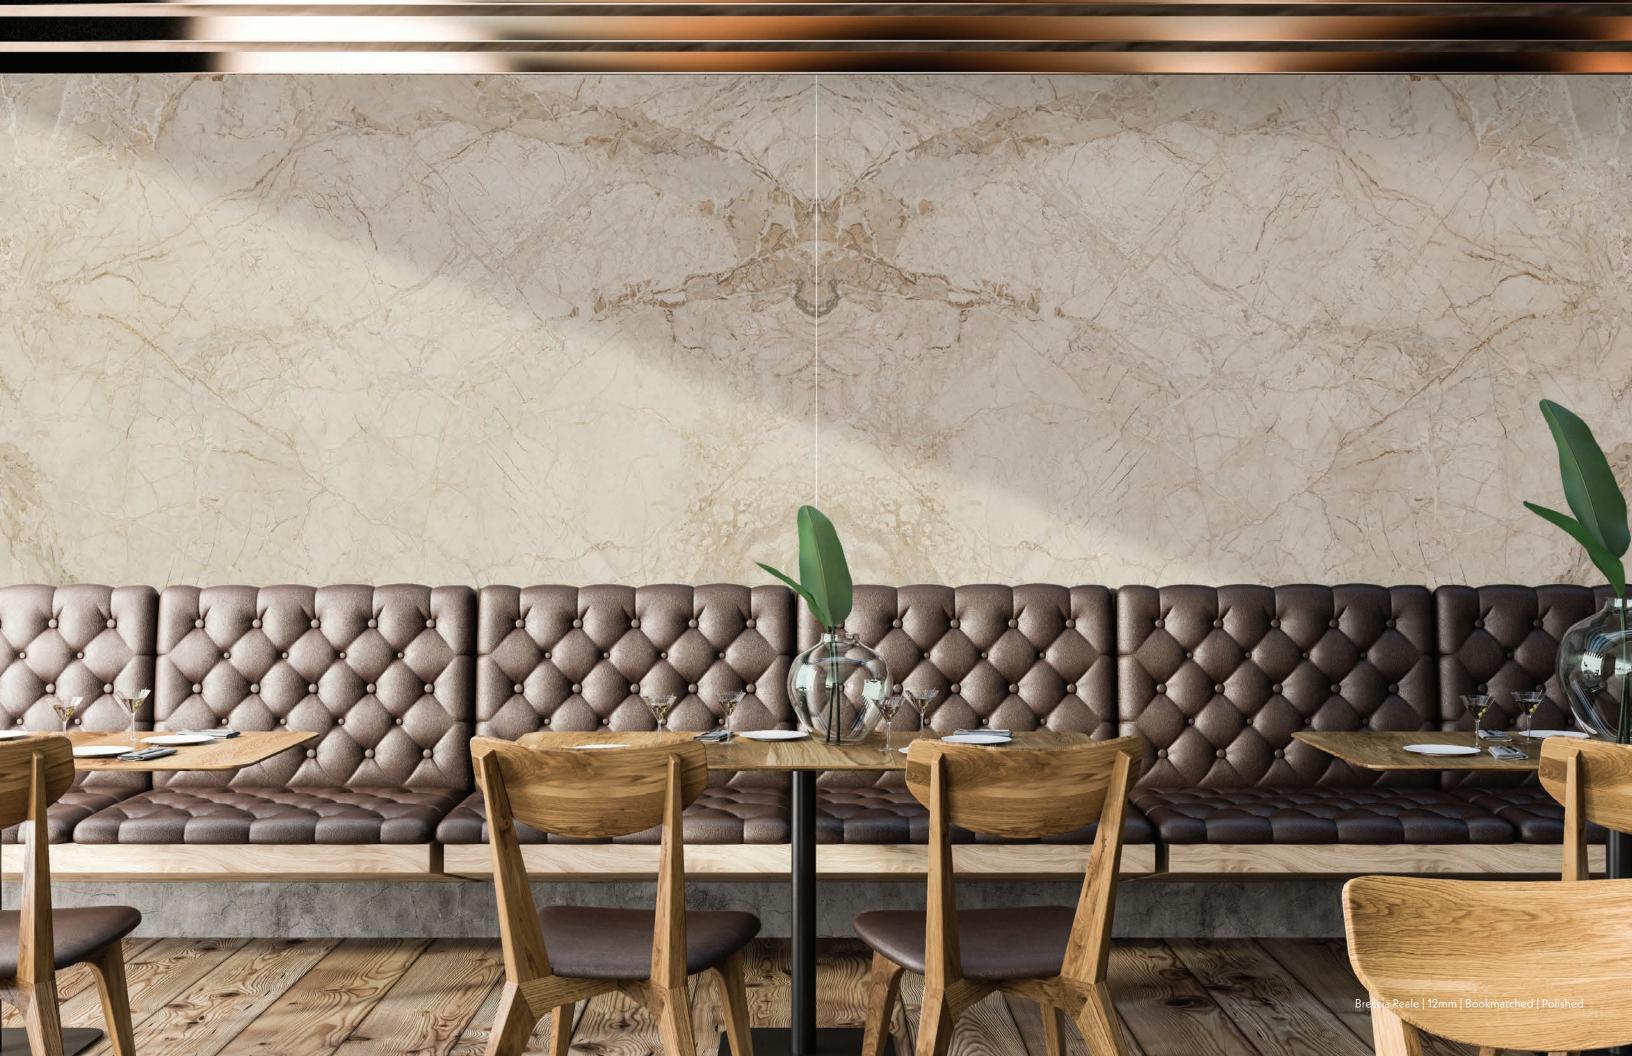

# BRECCIA REALE

63"x126" Bookmatch Slab A 12mm | Polished

63"x126" Bookmatch Slab B 12mm | Polished