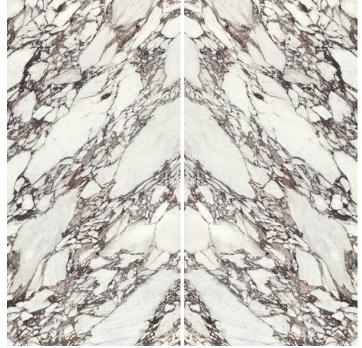

# ARABESCATO VIOLA

2

Ballet | 12mm | Bookmatched | Polished

Black Diamond | 12mm | Bookmatched | Polished

BALLET

BLACK DIAMOND

4

Carrara | 12mm | Polished