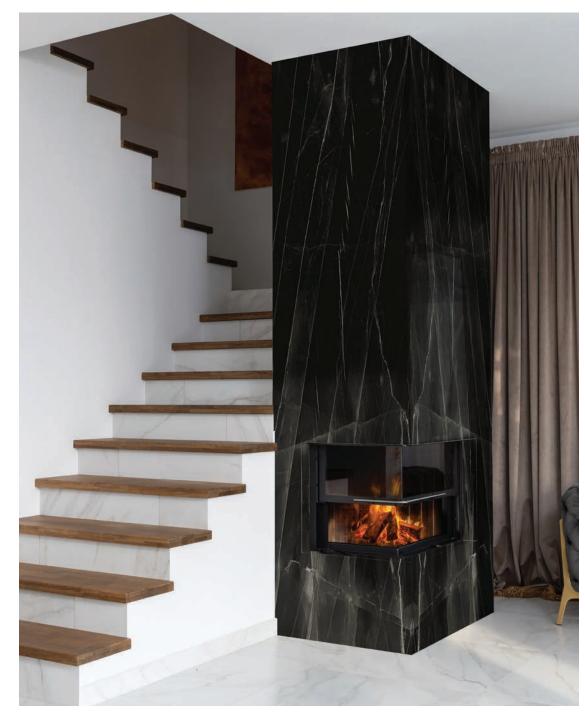

### **PORCELAIN SLABS**

Lightweight and durable, porcelain slabs can be used in flooring, walls, countertops, showers, backsplashes, and around fireplaces. Because they are easy to clean and resistant to both stains and germs, porcelain slab surfaces are ideal for any room. Porcelain slabs are also a cost-effective option both for new installations and for remodeling over existing surfaces.