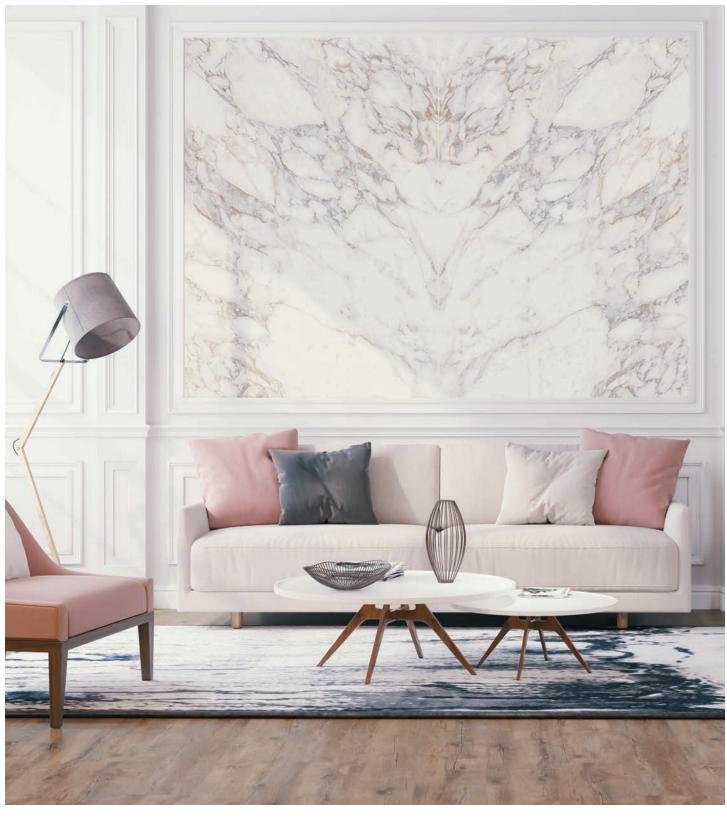

### **PORCELAIN SLABS**

Lightweight and durable, porcelain slabs can be used in flooring, walls, countertops, showers, backsplashes, and around fireplaces. Because they are easy to clean and resistant to both stains and germs, porcelain slab surfaces are ideal for any room. Porcelain slabs are also a cost-effective option both for new installations and for remodeling over existing surfaces.