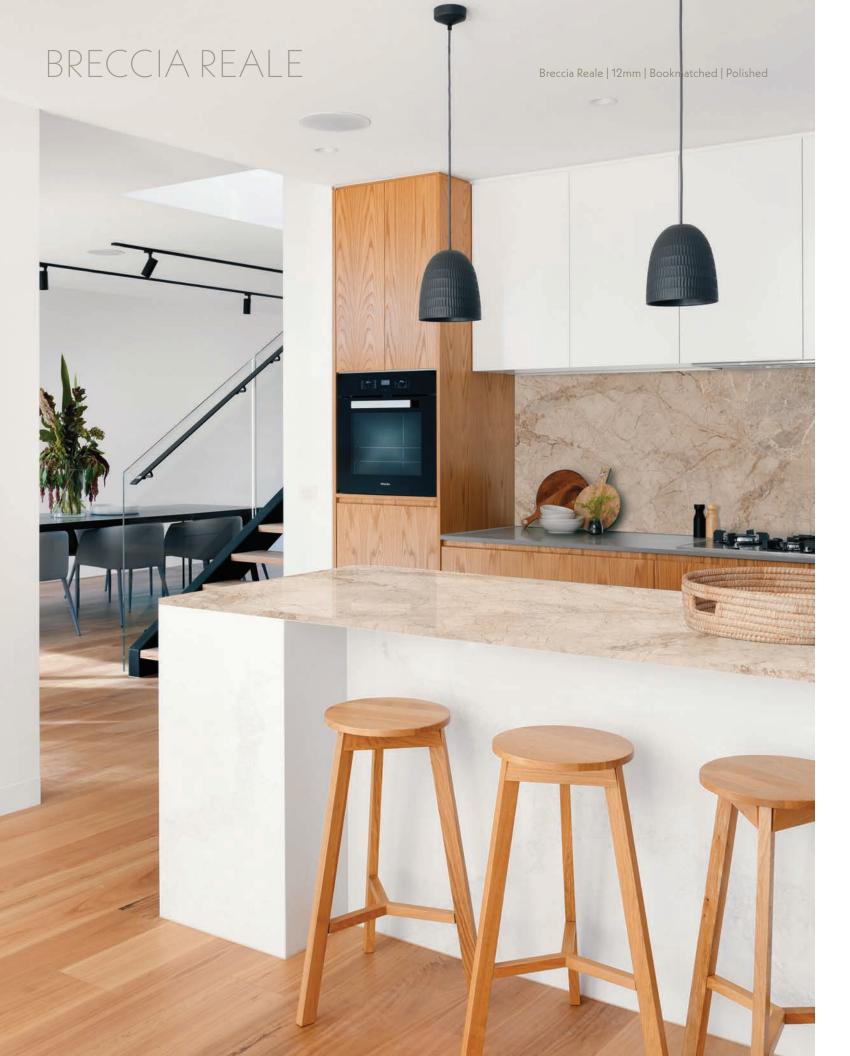

# BRECCIA REALE

63"x126" Bookmatch Slab A 12mm | Polished

63"x126" Bookmatch Slab B 12mm | Polished