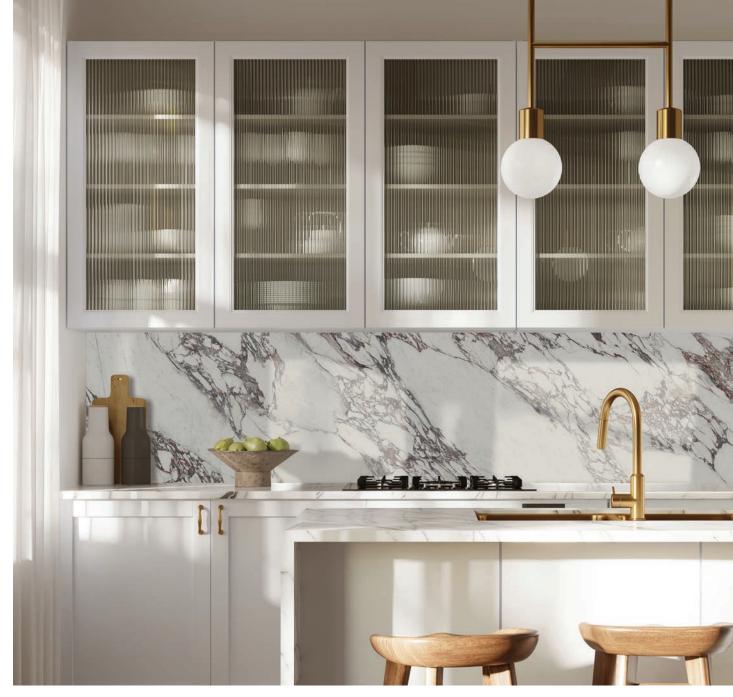

### **PORCELAIN SLABS**

Lightweight and durable, porcelain slabs can be used in flooring, walls, countertops, showers, backsplashes, and around fireplaces. Because they are easy to clean and resistant to both stains and germs, porcelain slab surfaces are ideal for any room. Porcelain slabs are also a cost-effective option both for new installations and for remodeling over existing surfaces.