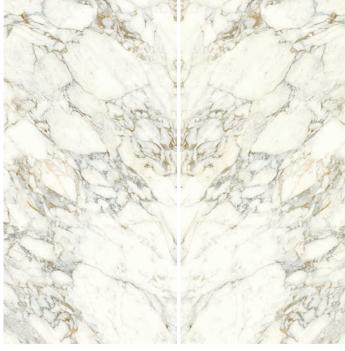

# IVORY ONYX

Ivory Onyx 12mm | Bookmatched | Polished

Quarzo Azzurro 12mm | Bookmatched | Polished