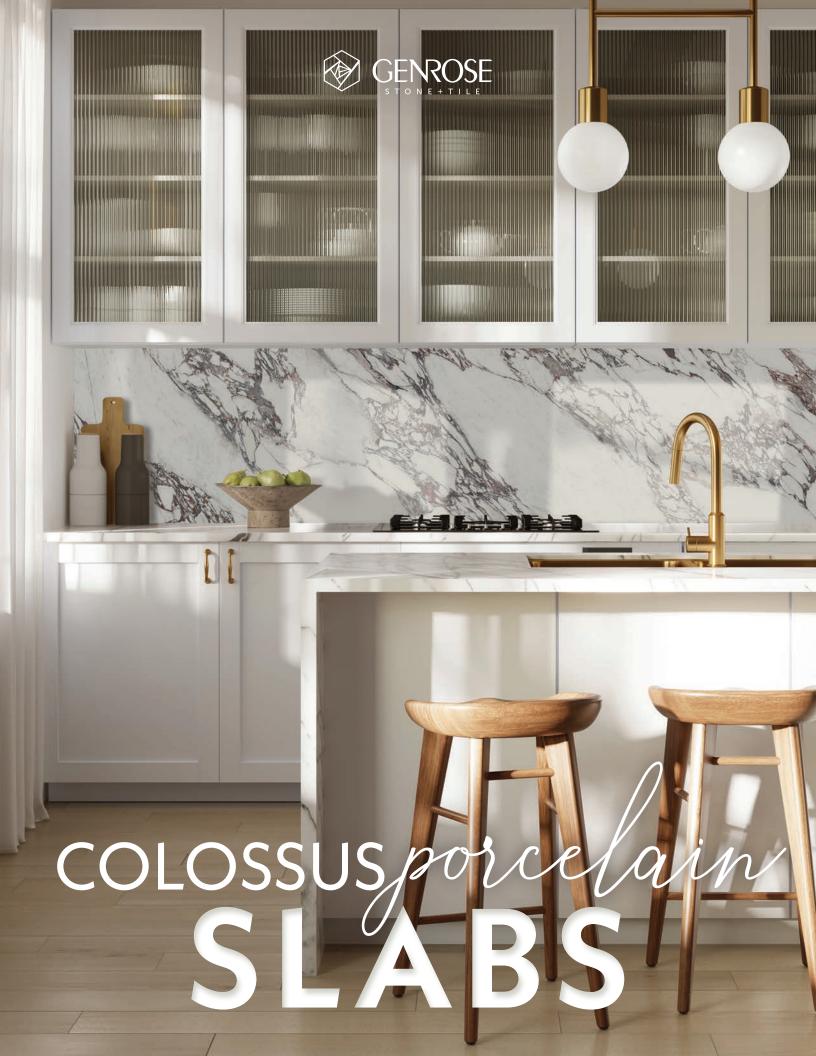

# Stunning slabs

### **PORCELAIN SLABS**

Lightweight and durable, porcelain slabs can be used in flooring, walls, countertops, showers, backsplashes, and around fireplaces. Because they are easy to clean and resistant to both stains and germs, porcelain slab surfaces are ideal for any room. Porcelain slabs are also a cost-effective option both for new installations and for remodeling over existing surfaces.