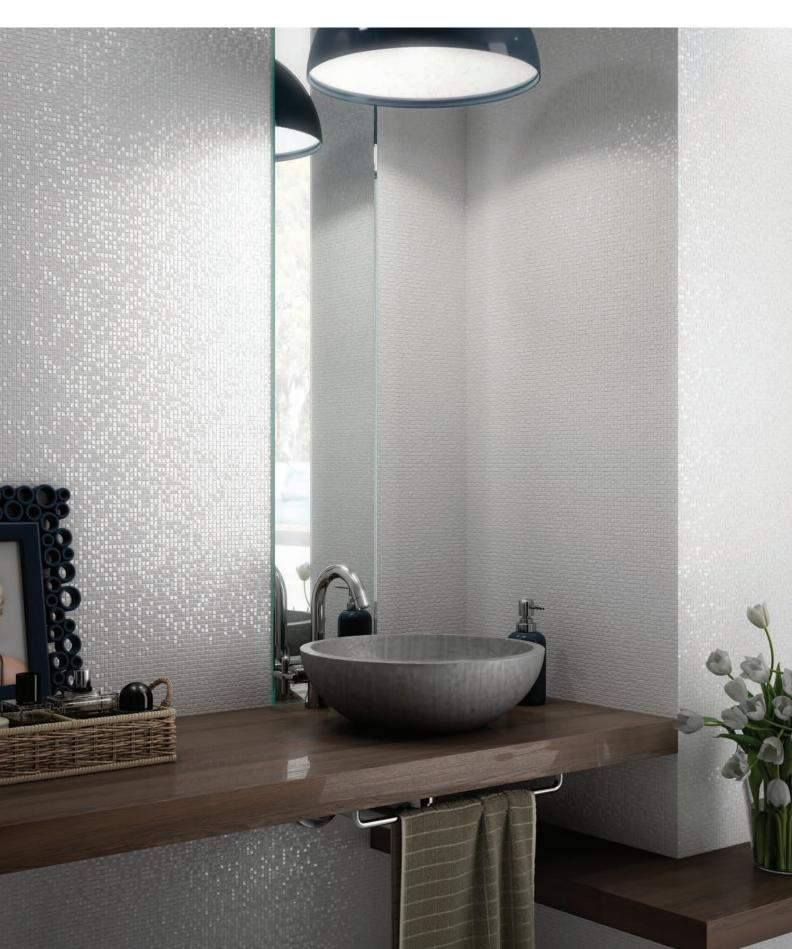

# BRIGHTON

12"x36" Wall Tile in Blanco 12"x36" Fluctus Deco in Blanco

#### **Product Info:**

- White Body Ceramic Tile
- Glossy Finish
- 10.6mm Thickness
- Rectified Edge •
- V2 Slight Shading Variation
- Frost Resistance = No

12"x36" Fluctus Deco in Blanco