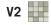

# BRIGHTON

12"x36" Wall Tile in Blanco 12"x36" Fluctus Deco in Blanco

#### **Product Info:**

- White Body Ceramic Tile
- Glossy Finish
- 10.6mm Thickness
- Rectified Edge •
- V2 Slight Shading Variation
- Frost Resistance = No

12"x36" Fluctus Deco in Blanco