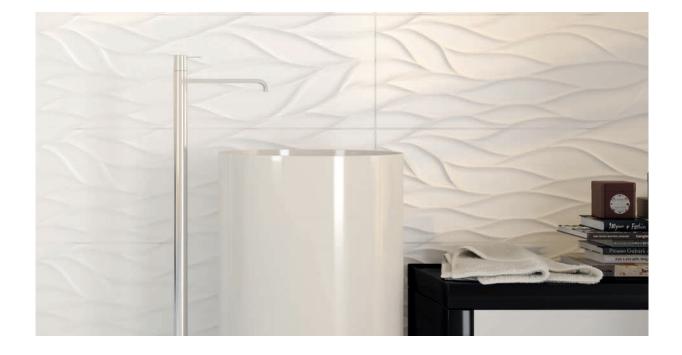

# BRIGHTON

12"x36" Wall Tile in Blanco 12"x36" Fluctus Deco in Blanco

#### **Product Info:**

- White Body Ceramic Tile
- Glossy Finish
- 10.6mm Thickness
- Rectified Edge •
- V2 Slight Shading Variation
- Frost Resistance = No

12"x36" Fluctus Deco in Blanco