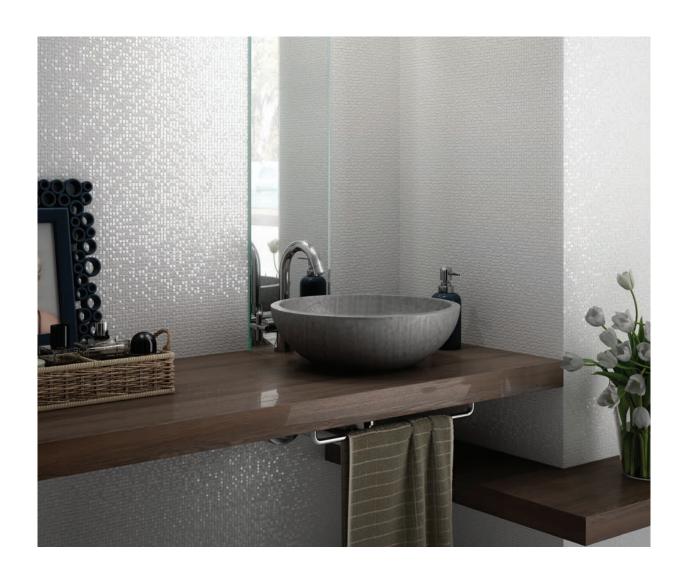

# BRIGHTON

12"x36" Wall Tile in Blanco 12"x36" Fluctus Deco in Blanco

#### **Product Info:**

- White Body Ceramic Tile
- Glossy Finish
- 10.6mm Thickness
- Rectified Edge •
- V2 Slight Shading Variation
- Frost Resistance = No

12"x36" Fluctus Deco in Blanco