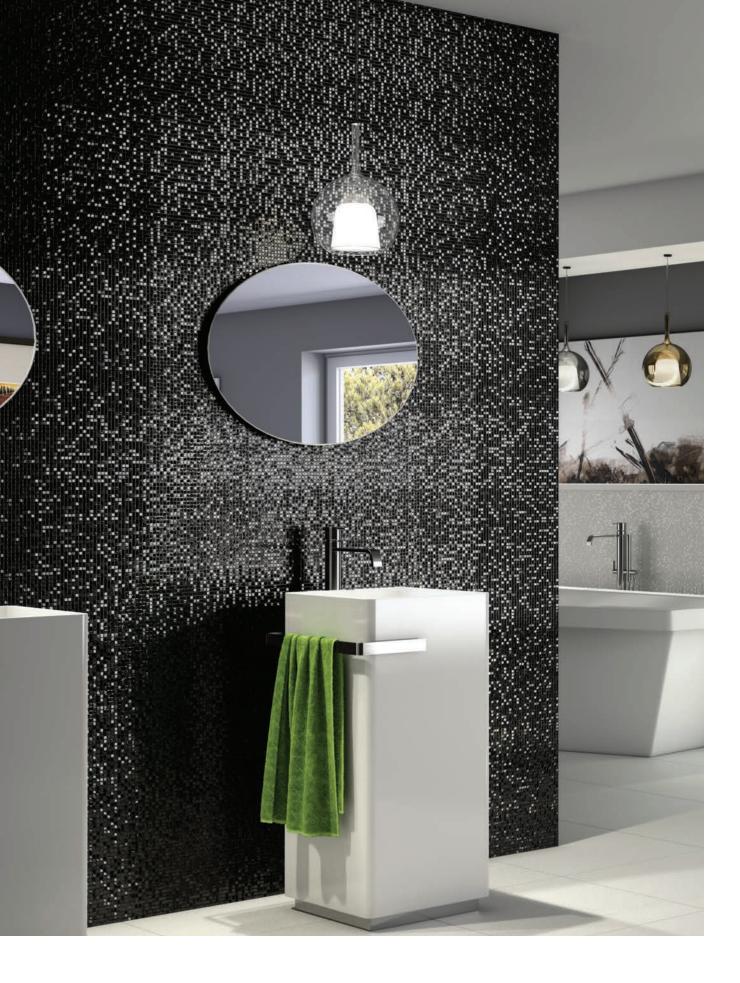

Negro

## FLUCTUS DECO

Blanco

Nacar

Blanco

Nacar

Negro

GENROSE

| Features                                     | Test Method    | Value                                  |
|----------------------------------------------|----------------|----------------------------------------|
| Length                                       | ISO 10545 - 2  | ± 0.06%                                |
|                                              |                | ± 0.5 mm                               |
| Width                                        |                | ± 0.17%<br>± 0.5 mm                    |
| Thickness                                    |                | ± 5%                                   |
|                                              |                | ± 0.5 mm<br>± 0.07%                    |
| Straightness of Sides                        |                | ≤ 0.6 mm                               |
| Squareness                                   |                | ± 0.12%                                |
|                                              |                | ≤ 1.1 mm                               |
| Lateral Surface Flatness/ Warpage            |                | + 0.12% / - 0.06%                      |
|                                              |                | + 1.1 mm / - 0.5 mm                    |
| Water Absorption                             | ISO 10545 - 3  | 12% < E < 18%                          |
| Breaking Strength                            | ISO 10545 - 4  | 800N                                   |
| Modulus Of Rupture                           |                | 19 N/mm <sup>2</sup>                   |
| Coefficient of Expansion                     | ISO 10545 - 8  | 6.5 · 10 <sup>-6</sup> K <sup>-1</sup> |
| Thermal Resistance                           | ISO 10545 - 9  | Resistant                              |
| Crazing Resistance                           | ISO 10545 - 11 | Resistant                              |
| Frost Resistance                             | ISO 10545 - 12 | Not Resistant                          |
| Resistance to Low Concentrations of Acids    | ISO 10545 - 13 | LA                                     |
| Resistance to High Concentrations of Acids   |                | НА                                     |
| Resistance to Household Cleaning<br>Products |                | А                                      |
| Resistance to Staining                       | ISO 10545 - 14 | Class 5                                |
| Reaction To Fire                             | EN14411:2012   | A1                                     |