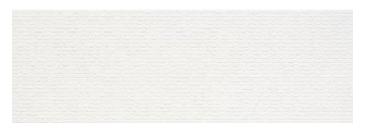

## **DESTIL DECO**

## FLUCTUS DECO

Blanco

Nacar

Blanco

Nacar

Negro

GENROSE

| Features                                     | Test Method    | Value                                  |
|----------------------------------------------|----------------|----------------------------------------|
| Length                                       | ISO 10545 - 2  | ± 0.06%                                |
|                                              |                | ± 0.5 mm                               |
| Width                                        |                | ± 0.17%<br>± 0.5 mm                    |
| Thickness                                    |                | ± 5%                                   |
|                                              |                | ± 0.5 mm<br>± 0.07%                    |
| Straightness of Sides                        |                | ≤ 0.6 mm                               |
| Squareness                                   |                | ± 0.12%                                |
|                                              |                | ≤ 1.1 mm                               |
| Lateral Surface Flatness/ Warpage            |                | + 0.12% / - 0.06%                      |
|                                              |                | + 1.1 mm / - 0.5 mm                    |
| Water Absorption                             | ISO 10545 - 3  | 12% < E < 18%                          |
| Breaking Strength                            | ISO 10545 - 4  | 800N                                   |
| Modulus Of Rupture                           |                | 19 N/mm <sup>2</sup>                   |
| Coefficient of Expansion                     | ISO 10545 - 8  | 6.5 · 10 <sup>-6</sup> K <sup>-1</sup> |
| Thermal Resistance                           | ISO 10545 - 9  | Resistant                              |
| Crazing Resistance                           | ISO 10545 - 11 | Resistant                              |
| Frost Resistance                             | ISO 10545 - 12 | Not Resistant                          |
| Resistance to Low Concentrations of Acids    | ISO 10545 - 13 | LA                                     |
| Resistance to High Concentrations of Acids   |                | НА                                     |
| Resistance to Household Cleaning<br>Products |                | А                                      |
| Resistance to Staining                       | ISO 10545 - 14 | Class 5                                |
| Reaction To Fire                             | EN14411:2012   | A1                                     |

#### **Product Info:**

- White Body Ceramic Tile
- Glossy Finish
- 10.6mm Thickness
- Rectified Edge •
- V2 Slight Shading Variation
- Frost Resistance = No

12"x36" Fluctus Deco in Blanco