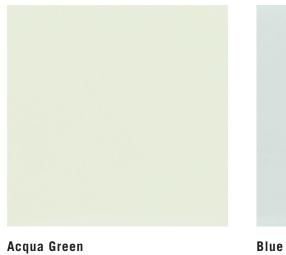

#### Trim Piece

10″ Quartino Glossy Finish

2"x10" Field Tile in White | Acqua Green | Light Grey

lvory

Colors shown may vary from actual product. Final selection should be made from actual product samples.