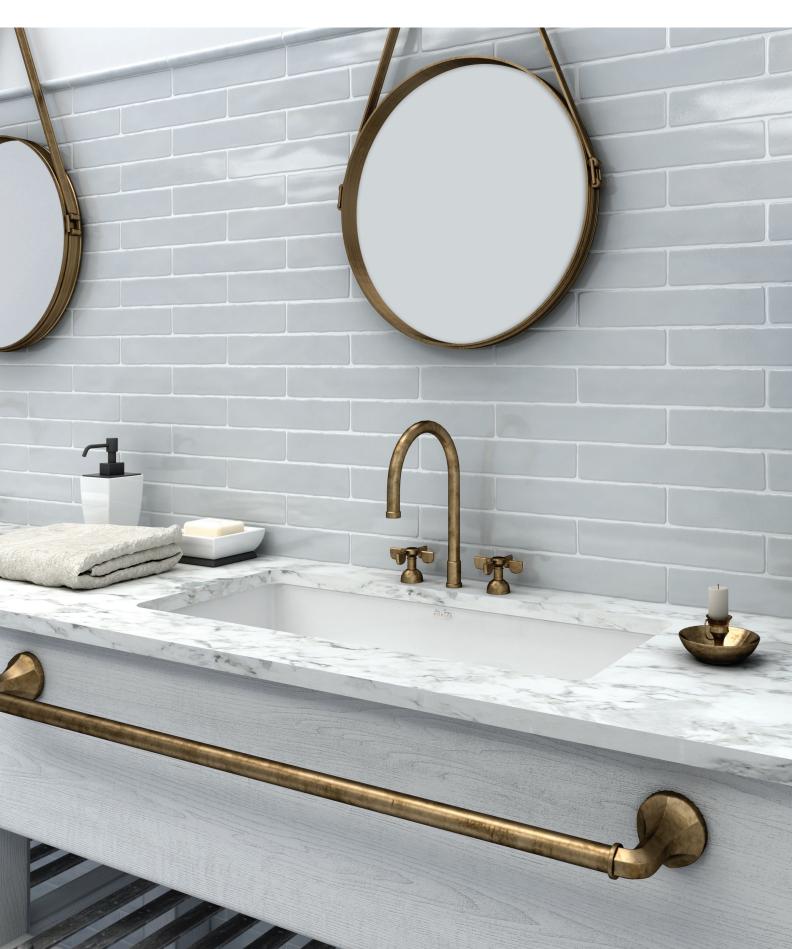

### 9mm Field Tile

Pressed Edge

2"x10" Glossy Finish

- All sizes are NOMINAL

#### Trim Piece

10″ Quartino Glossy Finish

2"x10" Field Tile in White | Acqua Green | Light Grey

lvory

Colors shown may vary from actual product. Final selection should be made from actual product samples.

**Product Info:** 

- Ceramic Tile
- Glossy Finish •
- 9mm Thickness •
- Pressed Edge •
- Frost Resistance = No ٠

Contact your sales representative for more information. All material must be inspected prior to installation. Absolutely no claims will be accepted after installation.