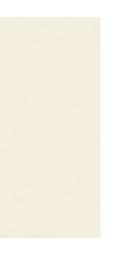

#### Trim Piece

10″ Quartino Glossy Finish

2"x10" Field Tile in White | Acqua Green | Light Grey

lvory

Colors shown may vary from actual product. Final selection should be made from actual product samples.