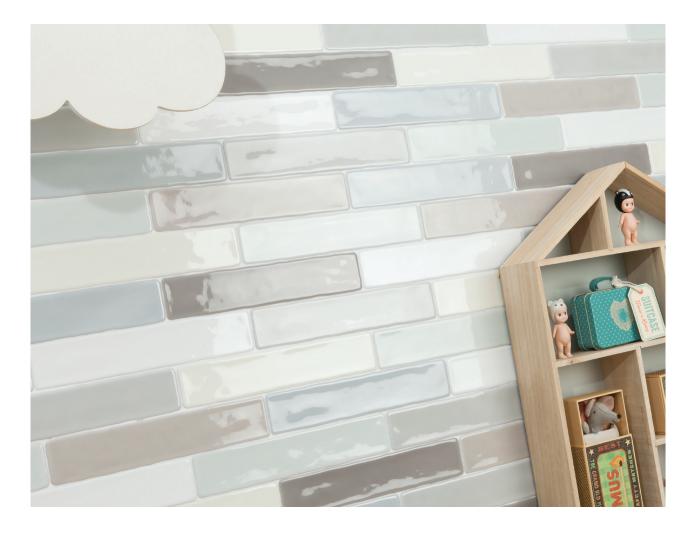

### 9mm Field Tile

Pressed Edge

2"x10" Glossy Finish

- All sizes are NOMINAL

#### Trim Piece

10″ Quartino Glossy Finish

2"x10" Field Tile in White | Acqua Green | Light Grey

lvory

Colors shown may vary from actual product. Final selection should be made from actual product samples.

**Product Info:** 

- Ceramic Tile
- Glossy Finish •
- 9mm Thickness •
- Pressed Edge •
- Frost Resistance = No ٠

Contact your sales representative for more information. All material must be inspected prior to installation. Absolutely no claims will be accepted after installation.