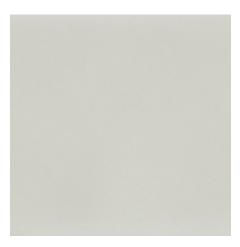

# ARTISTRY





## **AVAILABLE IN:**

### 9mm Field Tile

Pressed Edge

2"x10" Glossy Finish

- All sizes are NOMINAL

#### Trim Piece

10″ Quartino Glossy Finish





2"x10" Field Tile in White | Acqua Green | Light Grey



lvory



Colors shown may vary from actual product. Final selection should be made from actual product samples.

**Product Info:** 

- Ceramic Tile
- Glossy Finish •
- 9mm Thickness •
- Pressed Edge •
- Frost Resistance = No ٠

Contact your sales representative for more information. All material must be inspected prior to installation. Absolutely no claims will be accepted after installation.





#### Light Grey







www.genrose.com



www.genrose.com